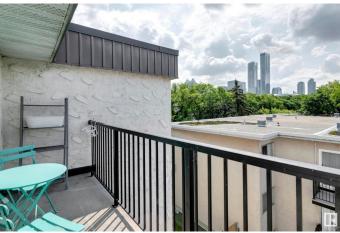

## \$139,000

2 Bedroom, 1.00 Bathroom, 979 sqft Condo / Townhouse on 0.00 Acres

Central Mcdougall, Edmonton, AB

This TOP-floor 948 square foot 2-bedroom, 1-bath condo is perfect for the investor, first time home buyer, or for your university-bound offspring - located on a quiet, safe street with stunning unobstructed south-facing downtown views. Located in a secure building within walking distance to major amenities, transit, shopping, NAIT and Grant Macewanâ€"perfect for homeowners or investors alike. This spacious open-concept condo features laminate flooring throughout and a kitchen with updated stainless steel appliances. Both bedrooms are generously sized, with the primary offering ample storage, including a walk-in closet and an extra linen closet. Includes one parking stall and lots of street parking.