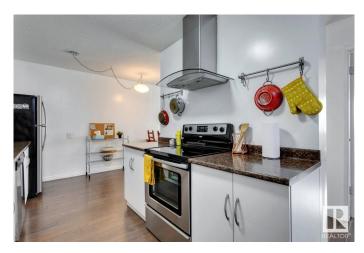

## \$139,000

2 Bedroom, 1.00 Bathroom, 979 sqft Condo / Townhouse on 0.00 Acres

Central Mcdougall, Edmonton, AB

This TOP-floor 948 square foot 2-bedroom, 1-bath condo is perfect for the investor, first time home buyer, or for your university-bound offspring - located on a quiet, safe street with stunning unobstructed south-facing downtown views. Located in a secure building within walking distance to major amenities, transit, shopping, NAIT and Grant Macewanâ€"perfect for homeowners or investors alike. This spacious open-concept condo features laminate flooring throughout and a kitchen with updated stainless steel appliances. Both bedrooms are generously sized, with the primary offering ample storage, including a walk-in closet and an extra linen closet. Includes one parking stall and lots of street parking.