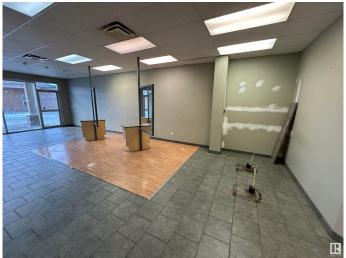

## \$0

0 Bedroom, 0.00 Bathroom, Retail on 0.00 Acres

Nottingham, Sherwood Park, AB

Prime Retail Space for Lease in Nottingham Centre – A 1,240 SF retail unit, formerly a hair salon, is now available for lease in Nottingham Centre, a high-exposure commercial property on Wye Road in Sherwood Park. This turnkey space is ideal for a variety of retail, personal service, or medical uses. Strategically located in a thriving retail hub, the property benefits from strong demographics, including a 71,307 population and an average household income of \$169K within 5KM. Immediate possession available.