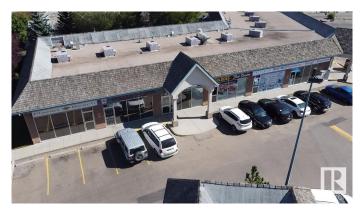

## \$0

0 Bedroom, 0.00 Bathroom, Retail on 0.00 Acres

Nottingham, Sherwood Park, AB

Prime Retail Space for Lease in Nottingham Centre – A 1,240 SF retail unit, formerly a hair salon, is now available for lease in Nottingham Centre, a high-exposure commercial property on Wye Road in Sherwood Park. This turnkey space is ideal for a variety of retail, personal service, or medical uses. Strategically located in a thriving retail hub, the property benefits from strong demographics, including a 71,307 population and an average household income of \$169K within 5KM. Immediate possession available.