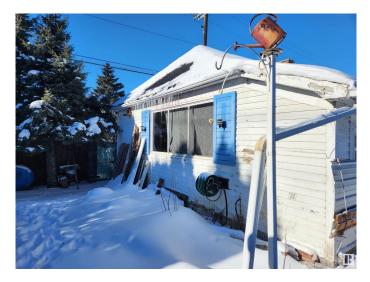

# \$315,000 - 4647 114 Avenue, Edmonton

MLS® #E4421242

#### \$315,000

0 Bedroom, 0.00 Bathroom, Single Family on 0.00 Acres

Beverly Heights, Edmonton, AB

One block off Ada Blvd, this 50' x 120' corner lot can house your next project, or build your dream home. All utilities to the home have been disconnected. No entry into home. Large double garage 29 x 26. Lot value only.