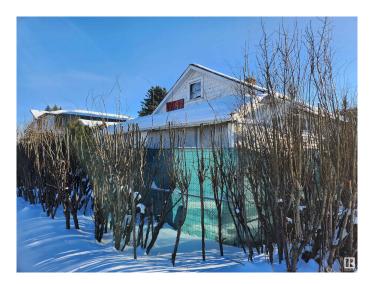

# \$315,000 - 4647 114 Avenue, Edmonton

MLS® #E4421242

#### \$315,000

0 Bedroom, 0.00 Bathroom, Single Family on 0.00 Acres

Beverly Heights, Edmonton, AB

One block off Ada Blvd, this 50' x 120' corner lot can house your next project, or build your dream home. All utilities to the home have been disconnected. No entry into home. Large double garage 29 x 26. Lot value only.