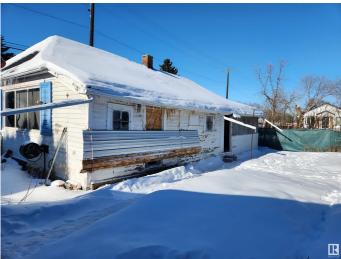

# \$315,000 - 4647 114 Avenue, Edmonton

MLS® #E4421242

#### \$315,000

0 Bedroom, 0.00 Bathroom, Single Family on 0.00 Acres

Beverly Heights, Edmonton, AB

One block off Ada Blvd, this 50' x 120' corner lot can house your next project, or build your dream home. All utilities to the home have been disconnected. No entry into home. Large double garage 29 x 26. Lot value only.