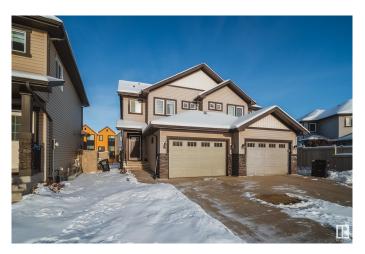

# \$437,500 - 616 42 Avenue, Edmonton

MLS® #E4421463

# \$437,500

3 Bedroom, 2.50 Bathroom, 1,390 sqft Single Family on 0.00 Acres

Maple Crest, Edmonton, AB

Beautiful 3-bedroom half duplex in Southeast Edmonton, perfect for families or investors. The main floor features an open-concept living area, a bright kitchen with stainless steel appliances, and a dining space overlooking the private, fenced backyard with access to a back walkway. Upstairs offers three spacious bedrooms, including a primary suite with a walk-in closet. The property includes a double attached garage and driveway parking.

Type Single Family

Sub-Type Half Duplex

Style 2 Storey
Status Active

#### **Exterior**

Exterior Wood, Vinyl

Exterior Features Backs Onto Park/Trees

Roof Asphalt Shingles

Construction Wood, Vinyl

Foundation Concrete Perimeter