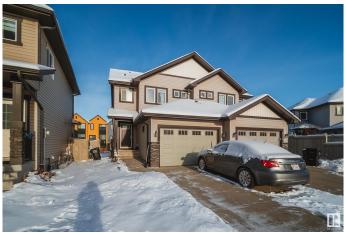

# \$437,500 - 616 42 Avenue, Edmonton

MLS® #E4421463

# \$437,500

3 Bedroom, 2.50 Bathroom, 1,390 sqft Single Family on 0.00 Acres

Maple Crest, Edmonton, AB

Beautiful 3-bedroom half duplex in Southeast Edmonton, perfect for families or investors. The main floor features an open-concept living area, a bright kitchen with stainless steel appliances, and a dining space overlooking the private, fenced backyard with access to a back walkway. Upstairs offers three spacious bedrooms, including a primary suite with a walk-in closet. The property includes a double attached garage and driveway parking.

# **Amenities**

Amenities On Street Parking, Vinyl Windows

Parking Double Garage Attached