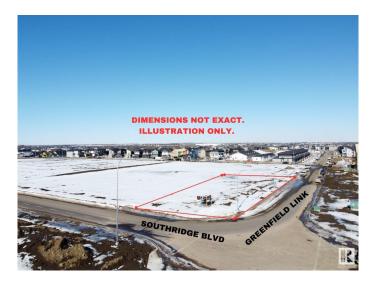

### \$799,000

0 Bedroom, 0.00 Bathroom, Land Commercial on 0.00 Acres

South Fort, Fort Saskatchewan, AB

Exceptional Opportunity to own a prime piece of property in the very centre of the biggest growth node in Fort Saskatchewan. Situated beside established premium built homes and near the new outdoor rink, while across the street from largest multi-family complex being constructed in the City and sharing the intersection to the future home of a new school, this parcel is PRIME REAL ESTATE! Even better, as a half acre parcel, this has the advantage of a parking lot agreement with the adjoining property which is a forth coming church. Meaning you have access to ample parking, registered on title, and CAN MAXIMIZE YOUR BUILD to give you more earning potential. SERVICED lot with parking lot and approaches covered not at your expense. The potential for this half-acre lot includes constructing a building with an 8,000 sqft footprint, potential up to three stories for a total of 24,000 sqft. All new construction is subject to city zoning bylaws, setbacks, and approvals.

## **Community Information**

Address Greenfield Link And Southridge Blvd

Area Fort Saskatchewan

Subdivision South Fort

City Fort Saskatchewan

County ALBERTA

Province AB

Postal Code T8L 0Y1