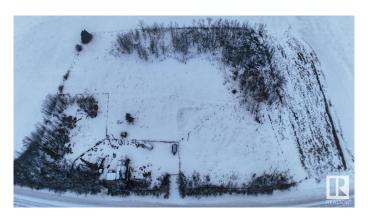

### \$199,900

1 Bedroom, 0.50 Bathroom, 950 sqft Rural on 4.42 Acres

None, Rural Sturgeon County, AB

This private, flat, and treed 4.4-acre property is located just 40 minutes north of Edmonton. It's perfect for building that country sanctuary you've been dreaming of. The property is fully fenced and serviced with services located at the home and the highway. The home on the property has been added to over time, however the original structure was one of few vertical log cabins built in Canada. The land is classified as AG, allowing for greater land use options and flexibility.

### **Exterior**

Exterior Log

Exterior Features Fenced, Flat Site, Treed Lot

Construction Log

Foundation See Remarks