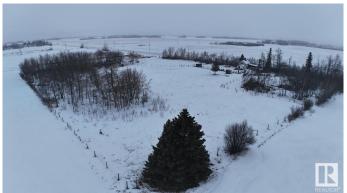

### \$199,900

1 Bedroom, 0.50 Bathroom, 950 sqft Rural on 4.42 Acres

None, Rural Sturgeon County, AB

This private, flat, and treed 4.4-acre property is located just 40 minutes north of Edmonton. It's perfect for building that country sanctuary you've been dreaming of. The property is fully fenced and serviced with services located at the home and the highway. The home on the property has been added to over time, however the original structure was one of few vertical log cabins built in Canada. The land is classified as AG, allowing for greater land use options and flexibility.

### **Exterior**

Exterior Log

Exterior Features Fenced, Flat Site, Treed Lot

Construction Log

Foundation See Remarks