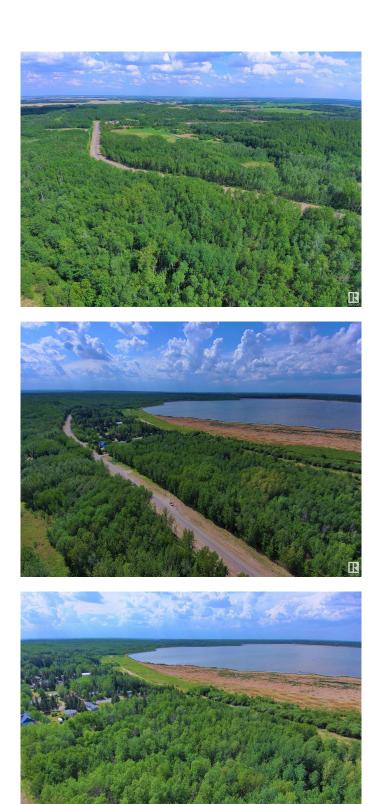

## \$275,000

0 Bedroom, 0.00 Bathroom, Rural on 17.19 Acres

Pine Sands, Rural Sturgeon County, AB

Nice Lake Front Lot to Build Your Dream Home. 17.19 Acres of Raw Land Located on the South Shores of Sandy Lake next to Pine Sands Subdivision. Only 30 Minutes NW of Edmonton. New Paved Road into Pine Sands, Paved in 2022. Solid Trees with Trails running through the land. Level Land for Multiple Build Sites. Only 4 km of Gravel from Hwy 37 to Paved Road into Pine Sands Subdivision. Located in Sturgeon County. Great for Recreational Use, Dream Home or the Weekend Getaway. Friendly Neighbors and Very Quiet. Great Place to Call Home.

#### Exterior

Exterior Features Backs Onto Lake, Backs Onto Park/Trees, Flat Site, Lake Access Property, Lake View, Level Land, Private Setting, Recreation Use, Treed Lot, Waterfront Property