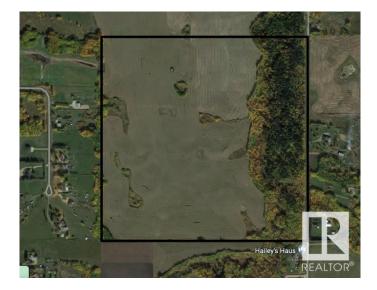

#### \$1,825,000

0 Bedroom, 0.00 Bathroom, Rural on 160.00 Acres

None, Rural Strathcona County, AB

Great 160 Acre parcel located 0.5 mile north of Highway 16 on Range Road 222. Offers quick access to Highway 16 via the Ardrossan overpass. High dry parcel offering top quality crop land, currently rented out (approx 130 acres +/-) for \$85/acre. Some dry land east of ravine (Pointe-aux Pins Creek) as well. 100 year old spruce trees. Perfect agricultural quarter or future country residential home site. New approach just completed off RR 222. West access through North Queensdale subdivision approved by the county.

### Exterior

Exterior Features Flat Site, Ravine View, See Remarks