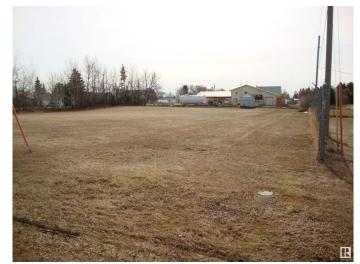

## \$59,900

0 Bedroom, 0.00 Bathroom, Land Commercial on 0.00 Acres

Thorhild, Thorhild, AB

.99ac of commercial zoned land along Sec Hwy 827 in the north end of hamlet of Thorhild. Good site to develop a business with great exposure to well travelled hwy. Services are adjacent to property.