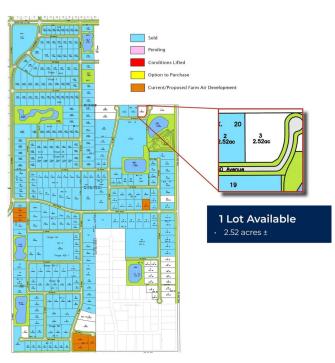

### \$1,323,000

0 Bedroom, 0.00 Bathroom, Land Commercial on 0.00 Acres

Leduc Business Park, Leduc, AB

Fully serviced industrial land. 2.52 acres. Ready for immediate development. Build to your exact requirements. Property taxes ~half of the City of Edmonton's. Medium Industrial zoning allows for significant flexibility in use. Build to suite options available. Lots are stripped and graded. Excellent geotechnical qualities. High development standards ensure long term integrity. Access to High Load Corridor. Easy access to the Edmonton International Airport.