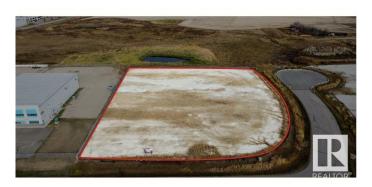

### \$1,323,000

0 Bedroom, 0.00 Bathroom, Land Commercial on 0.00 Acres

Leduc Business Park, Leduc, AB

Fully serviced industrial land. 2.52 acres. Ready for immediate development. Build to your exact requirements. Property taxes ~half of the City of Edmonton's. Medium Industrial zoning allows for significant flexibility in use. Build to suite options available. Lots are stripped and graded. Excellent geotechnical qualities. High development standards ensure long term integrity. Access to High Load Corridor. Easy access to the Edmonton International Airport.