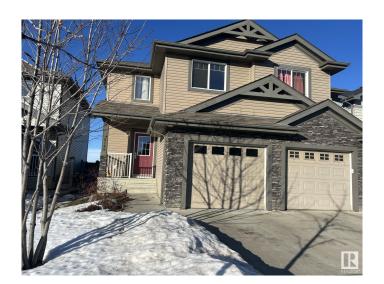

# \$385,000 - 5148 1a Avenue, Edmonton

MLS® #E4422626

# \$385,000

2 Bedroom, 2.50 Bathroom, 1,210 sqft Single Family on 0.00 Acres

Charlesworth, Edmonton, AB

Well kept 2 story half duplex in Charlesworth community, finished from top to bottom. As you enter this home main floor featuring dark hardwood floor, ,open concept kitchen, living and dining room, Lots of kitchen cabinet space and eat up island. Upstairs 2 big bedrooms, master bedroom features walk in closet and 4 pc bathroom, second bedroom with walk in closet. Basement is finished, house has central air, big backyard, single attached garage. Ready to move in.