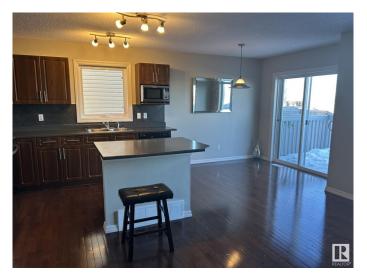

# \$385,000

2 Bedroom, 2.50 Bathroom, 1,210 sqft Single Family on 0.00 Acres

Charlesworth, Edmonton, AB

Well kept 2 story half duplex in Charlesworth community, finished from top to bottom. As you enter this home main floor featuring dark hardwood floor, ,open concept kitchen, living and dining room, Lots of kitchen cabinet space and eat up island. Upstairs 2 big bedrooms, master bedroom features walk in closet and 4 pc bathroom, second bedroom with walk in closet. Basement is finished, house has central air, big backyard, single attached garage. Ready to move in.