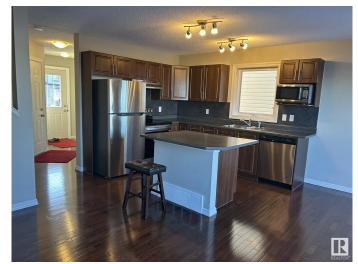

# \$385,000

2 Bedroom, 2.50 Bathroom, 1,210 sqft Single Family on 0.00 Acres

Charlesworth, Edmonton, AB

Well kept 2 story half duplex in Charlesworth community, finished from top to bottom. As you enter this home main floor featuring dark hardwood floor, ,open concept kitchen, living and dining room, Lots of kitchen cabinet space and eat up island. Upstairs 2 big bedrooms, master bedroom features walk in closet and 4 pc bathroom, second bedroom with walk in closet. Basement is finished, house has central air, big backyard, single attached garage. Ready to move in.