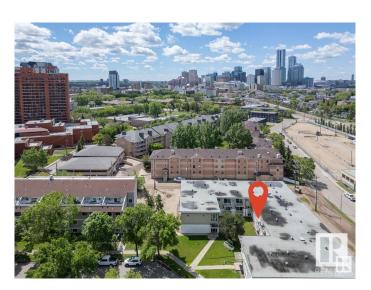

## \$129,900

2 Bedroom, 1.00 Bathroom, 752 sqft Condo / Townhouse on 0.00 Acres

Boyle Street, Edmonton, AB

Attention INVESTORS & FIRST-TIME HOMEBUYERS! This 2nd-floor condo is just steps from the River Valley, LRT station, and shopping along Jasper Ave. With condo fees of \$505.49 covering ALL utilities, ownership is both affordable and hassle-free. Both bedrooms are generously sized with large closets, conveniently located next to a 4-piece bathroom. Enjoy a spacious balcony overlooking the courtyard, perfect for relaxing. If you're looking for a move-in-ready home at a great value, this is the one. A must-see!

## **Community Information**

Address 203 8640 106 Avenue

**ALBERTA** 

Area Edmonton

Subdivision Boyle Street
City Edmonton

Province AB

Postal Code T5H 0M7

## **Exterior**

Exterior Wood, Brick, Stucco

Exterior Features Flat Site, Level Land, Schools, Shopping Nearby, View City, View

Downtown

Roof Flat

Construction Wood, Brick, Stucco Foundation Concrete Perimeter