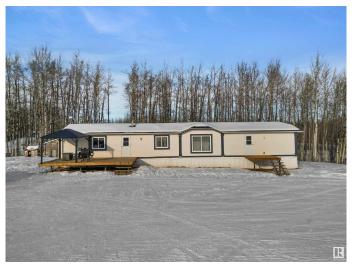

### \$399,000

3 Bedroom, 2.00 Bathroom, 1,214 sqft Rural on 10.01 Acres

None, Rural Parkland County, AB

Peace and Quiet in the rolling hills! This 3 bed, 2 bath home is a nice mixture of open and treed land offering 10.01 acres for your recreational use! Just on the other side of the Brazeau/Parkland county line, the property is a quick trip into Drayton Valley. Inside you will find a open concept kitchen/dining that leads into a spacious living room. The kitchen offers plenty of cabinetry and a corner pantry for storage. Down the hall you will pass a seperate laundry/storage area on your way to the primary bedroom with walk in closet and 4 pc ensuite. On the opposite side of the home you will find 2 more bedrooms another 4 pc bathroom. Don't miss out on country living under \$400,000!

#### **Essential Information**

MLS® # E4422690 Price \$399,000

Bedrooms 3

Bathrooms 2.00

Full Baths 2

Square Footage 1,214

Acres 10.01

Year Built 1998

Type Rural

Sub-Type Detached Single Family

Style Bungalow

Status Active