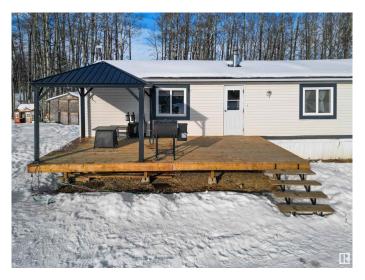

mixture of open and treed land offering 10.01 acres for your recreational use! Just on the other side of the Brazeau/Parkland county line, the property is a quick trip into Drayton Valley. Inside you will find a open concept kitchen/dining that leads into a spacious living room. The kitchen offers plenty of cabinetry and a corner pantry for storage. Down the hall you will pass a seperate laundry/storage area on your way to the primary bedroom with walk in closet and 4 pc ensuite. On the opposite side of the home you will find 2 more bedrooms another 4 pc bathroom. Don't miss out on country living under \$400,000!



#### **Essential Information**

MLS® # E4422690 Price \$399,000

Bedrooms 3

Bathrooms 2.00

Full Baths 2

Square Footage 1,214

Acres 10.01

Year Built 1998

Type Rural







Sub-Type Detached Single Family

Style Bungalow

Status Active

## **Community Information**

Address 7418 Twp Rd 510

Area Rural Parkland County

Subdivision None

City Rural Parkland County

County ALBERTA

Province AB

Postal Code T0C 1Z0

#### **Amenities**

Features Deck

#### Interior

Interior Features ensuite bathroom

Heating Forced Air-1, Natural Gas

Stories 1

Has Basement Yes

Basement None, No Basement

#### **Exterior**

Exterior Features Fenced, Hillside

Foundation Piling

#### **Additional Information**

Date Listed February 24th, 2025

Days on Market 39

Zoning Zone 90

DATA IS DEEMED RELIABLE BUT IS NOT GUARANTEED ACCURATE BY THE REALTORS® ASSOCIATION OF EDMONTON. COPYRIGHT 2025 BY THE REALTORS® ASSOCIATION OF EDMONTON. ALL RIGHTS RESERVED. Trademarks are owned or con