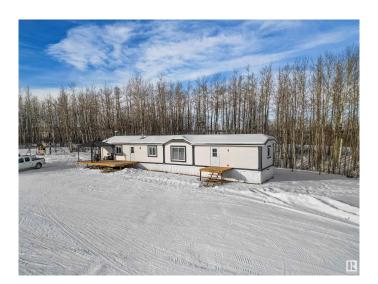

### \$399,000

3 Bedroom, 2.00 Bathroom, 1,214 sqft Rural on 10.01 Acres

None, Rural Parkland County, AB

Peace and Quiet in the rolling hills! This 3 bed, 2 bath home is a nice mixture of open and treed land offering 10.01 acres for your recreational use! Just on the other side of the Brazeau/Parkland county line, the property is a quick trip into Drayton Valley. Inside you will find a open concept kitchen/dining that leads into a spacious living room. The kitchen offers plenty of cabinetry and a corner pantry for storage. Down the hall you will pass a seperate laundry/storage area on your way to the primary bedroom with walk in closet and 4 pc ensuite. On the opposite side of the home you will find 2 more bedrooms another 4 pc bathroom. Don't miss out on country living under \$400,000!

#### **Essential Information**

MLS® # E4422690 Price \$399,000

Bedrooms 3

Bathrooms 2.00

Full Baths 2

Square Footage 1,214

Acres 10.01

Year Built 1998

Type Rural

Sub-Type Detached Single Family

Style Bungalow

Status Active