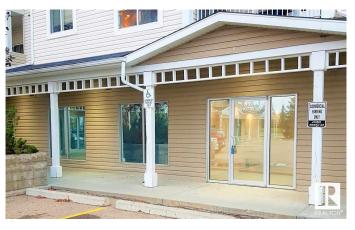

#### \$305,000

0 Bedroom, 0.00 Bathroom, Office on 0.00 Acres

South Business Park, Stony Plain, AB

Office/retail space in a prime location! This property is move-in ready with two huge offices, a file room and a spacious board room. Each room has pot lights around the perimeter and multiple choices for lighting. An open kitchen area and large entrance with ceramic tile flooring complete this space. Other amenities include: private air conditioning, hi-speed internet access, hard-wired internet connections, alarm system, 2 parking stalls, ample public parking, on-site mailboxes and access to condominium common areas.

#### **Community Information**

| Address     | 108 4310 33 Street  |
|-------------|---------------------|
| Area        | Stony Plain         |
| Subdivision | South Business Park |
| City        | Stony Plain         |