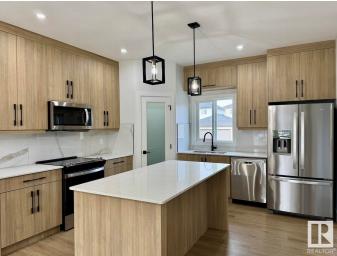

#### \$2,245

3 Bedroom, 2.50 Bathroom, 1,467 sqft Rental on 0.00 Acres

Westpark\_FSAS, Fort Saskatchewan, AB

Welcome Home! Wonderful 3 Bedroom 2.5 Bathroom Upper Suite with Double Attached Garage For Rent in the beautiful community of Westpark, Fort Saskatchewan, Alberta. Spacious open concept main floor designed for comfort and functionality. Large kitchen with high end finishes, and ample storage. All appliances included In-Suite Laundry. Upstairs you will find 3 bedrooms and two bathrooms perfect to relax after a long day. Master bedroom features walk-in closet and ensuite. This location is unbeatable, with easy access to River Valley, walking trails, parks, schools, shopping, and all the amenities that Fort Saskatchewan has to offer. Tenant is responsible for 70% of utilities. Pets subject to approval.

## Interior

Appliances Dishwasher-Built-In, Dryer, Garage Opener, Microwave Hood Fan, Oven-Built-In, Refrigerator, Stove-Electric, Washer, Other