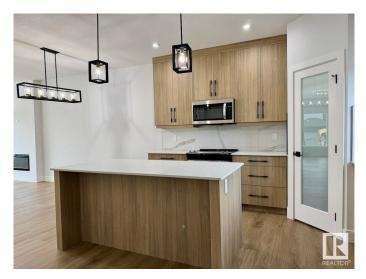

#### \$2,245

3 Bedroom, 2.50 Bathroom, 1,467 sqft Rental on 0.00 Acres

Westpark\_FSAS, Fort Saskatchewan, AB

Welcome Home! Wonderful 3 Bedroom 2.5 Bathroom Upper Suite with Double Attached Garage For Rent in the beautiful community of Westpark, Fort Saskatchewan, Alberta. Spacious open concept main floor designed for comfort and functionality. Large kitchen with high end finishes, and ample storage. All appliances included In-Suite Laundry. Upstairs you will find 3 bedrooms and two bathrooms perfect to relax after a long day. Master bedroom features walk-in closet and ensuite. This location is unbeatable, with easy access to River Valley, walking trails, parks, schools, shopping, and all the amenities that Fort Saskatchewan has to offer. Tenant is responsible for 70% of utilities. Pets subject to approval.

## Interior

Appliances Dishwasher-Built-In, Dryer, Garage Opener, Microwave Hood Fan, Oven-Built-In, Refrigerator, Stove-Electric, Washer, Other