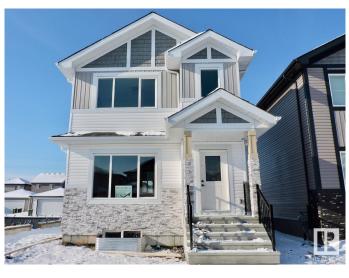

# \$2,245 - 62 Wyatt Ridge, Fort Saskatchewan

MLS® #E4422819

#### \$2,245

3 Bedroom, 2.50 Bathroom, 1,467 sqft Rental on 0.00 Acres

Westpark\_FSAS, Fort Saskatchewan, AB

Welcome Home! Wonderful 3 Bedroom 2.5 Bathroom Upper Suite with Double Attached Garage For Rent in the beautiful community of Westpark, Fort Saskatchewan, Alberta. Spacious open concept main floor designed for comfort and functionality. Large kitchen with high end finishes, and ample storage. All appliances included In-Suite Laundry. Upstairs you will find 3 bedrooms and two bathrooms perfect to relax after a long day. Master bedroom features walk-in closet and ensuite. This location is unbeatable, with easy access to River Valley, walking trails, parks, schools, shopping, and all the amenities that Fort Saskatchewan has to offer. Tenant is responsible for 70% of utilities. Pets subject to approval.