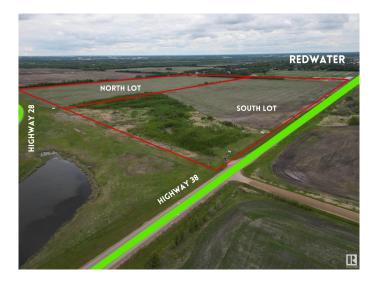

#### \$1,395,000

0 Bedroom, 0.00 Bathroom, Single Family on 154.41 Acres

Redwater, Redwater, AB

The Westland Village project, consisting of 155 acres of land, has Area Structure Plan and zoning approvals in place. The project is situated on the west side of the Town of Redwater, located only 30 minutes north-east of Edmonton, and is only 5 minutes north of the Alberta Industrial Heartland, Alberta's largest petrochemical center consisting of companies such as Shell, Dow Chemical, as well as the Northwest Refinery project. Located on the west side of Redwater, this parcel of land has highway frontage on both Highway 28 and Highway 38, and is located directly adjacent to the existing elementary school, which offers superior development potential. This is an excellent investment property, as it is zoned and ready to be developed, or it can be a buy and hold, and continue to earn rental income from the land lease and sign rental income while waiting to sell it to a developer/owner user. The superior location makes this the land to own in Redwater!