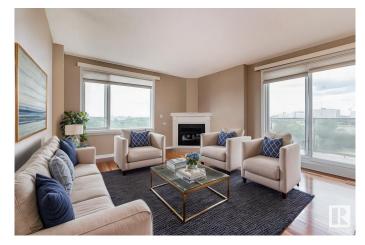

## \$339,000

2 Bedroom, 2.00 Bathroom, 963 sqft Condo / Townhouse on 0.00 Acres

Strathcona, Edmonton, AB

Get ready to move into the most beautiful condo on Saskatchewan Drive, "Lord Strathcona Manor". This unit has gorgeous views and one of the most amazing locations. Approximately 1000 ft.² with two bedroom, two bathrooms, TWO SEPARATE BALCONIES, underground heated parking, Exercise Room, Granite countertops, stainless steel appliances, titled Underground parking, easy access to the University, Whyte Avenue and Downtown. This property faces Southwest so you get all day sun and still have views of the river valley. This is definitely a must see. Some photos virtually staged

#### Interior

Interior Features ensuite bathroom

Appliances Air Conditioning-Central, Dishwasher-Built-In, Dryer, Refrigerator,

Stove-Electric, Washer

Heating Heat Pump, Natural Gas

Fireplace Yes
Fireplaces Corner