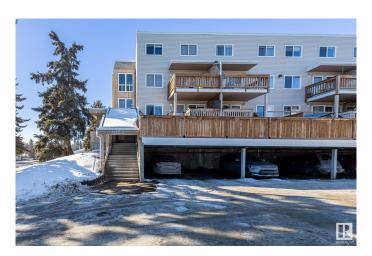

## \$179,000

2 Bedroom, 1.50 Bathroom, 1,022 sqft Condo / Townhouse on 0.00 Acres

Lacombe Park, St. Albert, AB

Well Kept and UPGRADED! Newer Floors, paint, and stainless steel appliances (2022)! Don't miss this large, spacious TOP FLOOR 2 bed 1.5 bath townhome style apartment, with reasonable condo fees including both HEAT & WATER! Other perks include a spacious laundry room with cabinet space, a large storage closet, and vinyl windows! The building upgrades include a a sprinkler system, and renovated common area! Located close to the plentiful amenities of central St Albert, walking distance to Langley Park, Mission Park or St Albert's River Valley! This is a MUST SEE!

# of Stories 2 Stories 2

Has Basement Yes

Basement None, No Basement

**Exterior** 

Exterior Wood, Vinyl

Exterior Features No Back Lane, Playground Nearby, Public Transportation, Schools,

**Shopping Nearby** 

Roof Asphalt Shingles

Construction Wood, Vinyl

Foundation Concrete Perimeter

**Additional Information** 

Date Listed February 27th, 2025

Days on Market 36

Zoning Zone 24

Condo Fee \$498