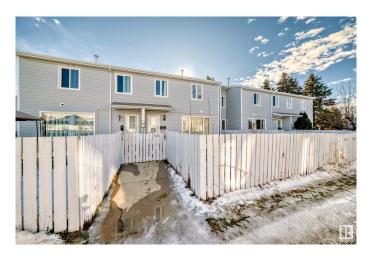

# \$189,900 - 35 Amberly Court, Edmonton

MLS® #E4423234

#### \$189.900

4 Bedroom, 1.00 Bathroom, 1,067 sqft Condo / Townhouse on 0.00 Acres

Casselman, Edmonton, AB

Welcome to this charming and well-maintained home in the desirable Casselman community of Edmonton, Alberta. This cozy 3+1 bedroom house offers a spacious den downstairs, perfect for a home office or guest room and 1 full bath on the upper floor. The finished basement offers additional living space, storage options and laundry room. Enjoy the convenience of a front fenced yard, ideal for pets or children to play safely. The west-facing orientation provides ample natural light throughout the day. Stay comfortable year-round with the included water softener system. This home offers a lot of space and a great practical layout. Don't miss your chance to make this lovely property your new home sweet home!

#### **Exterior**

Exterior Wood, Vinyl

Exterior Features Fenced, Landscaped, Public Transportation, Schools, Shopping Nearby

Roof Asphalt Shingles

Construction Wood, Vinyl

Foundation Concrete Perimeter