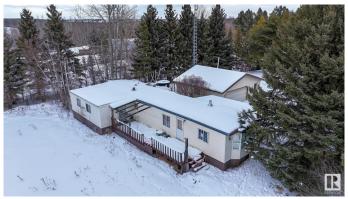

# \$255,000

2 Bedroom, 1.00 Bathroom, 1,236 sqft Rural on 2.21 Acres

Cherlyn Heights, Rural Parkland County, AB

Welcome to Cherlyn Heights, this 3 bedroom 1 bath, 2.2 ACRE PROPERTY WRAPPED IN TREES is conveniently located minutes from the Chickakoo recreation area, only 13 minutes to Stony Plain and 22 minutes to Edmonton and THERE IS PAVEMENT THE WHOLE WAY TO THE SUBDIVISION. This property comes with an OVERSIZED HEATED DOUBLE GARAGE (28x26) and a private camping area with firepit. There is also plenty of storage and there is a front porch and back deck for your outdoor entertainment along with plenty of space to have a huge garden and some chickens!!

# **Amenities**

Features Deck, Front Porch

Parking Spaces 20

## **Exterior**

Exterior Modular

Exterior Features Backs Onto Park/Trees, Fenced, No Through Road, Private Setting,

Rolling Land

Construction Modular

Foundation See Remarks