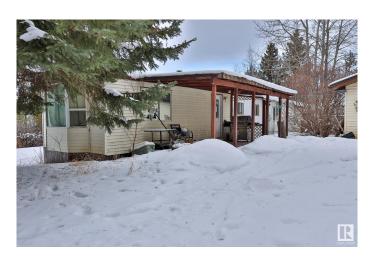

# \$255,000

2 Bedroom, 1.00 Bathroom, 1,236 sqft Rural on 2.21 Acres

Cherlyn Heights, Rural Parkland County, AB

Welcome to Cherlyn Heights, this 3 bedroom 1 bath, 2.2 ACRE PROPERTY WRAPPED IN TREES is conveniently located minutes from the Chickakoo recreation area, only 13 minutes to Stony Plain and 22 minutes to Edmonton and THERE IS PAVEMENT THE WHOLE WAY TO THE SUBDIVISION. This property comes with an OVERSIZED HEATED DOUBLE GARAGE (28x26) and a private camping area with firepit. There is also plenty of storage and there is a front porch and back deck for your outdoor entertainment along with plenty of space to have a huge garden and some chickens!!

# **Amenities**

Features Deck, Front Porch

Parking Spaces 20

## **Exterior**

Exterior Modular

Exterior Features Backs Onto Park/Trees, Fenced, No Through Road, Private Setting,

Rolling Land

Construction Modular

Foundation See Remarks