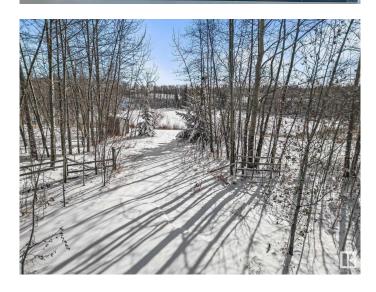

#### \$139,900

0 Bedroom, 0.00 Bathroom, Rural on 1.07 Acres

Star Lake Estates, Rural Parkland County, AB

Build your dream family retreat on this stunning 1.07-acre lot in the peaceful community of Star Lake Estates. Perfectly suited for a walkout design, this property boasts a tranquil pond view with reserve land bordering it, ensuring privacy and natural beauty. The lot is further enhanced by a protective cluster of trees at the front, offering seclusion and a serene atmosphere. Just minutes from Jack Fish Lake and Mink Lake, and only a 15-minute drive to Stony Plain, this prime location offers the perfect setting for your forever home.