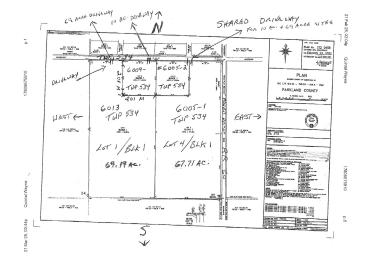

# \$145,000 - #2 6005 Twp 534, Rural Parkland County

MLS® #E4423383

#### \$145,000

0 Bedroom, 0.00 Bathroom, Rural on 9.98 Acres

None, Rural Parkland County, AB

Developers Dream! So many possibilities for this mostly treed 9.98 Acre parcel! Located 4 kms North of Seba Beach, this property is the perfect spot for those looking for a quiet retreat with investment potential. Is a fantastic spot to build your dream home or cabin So many recreational opportunities exist here – quadding, snowmobiling, or fishing on Wabamun or Lake Isle. Properties like this do not come along often!\*\*BULK PURCHASE WILL BE CONSIDERED FOR ALL FOUR LAND/TITLES AT A LOWER PRICE\*\*

### **Community Information**

| Address     | #2 6005 Twp 534       |
|-------------|-----------------------|
| Area        | Rural Parkland County |
| Subdivision | None                  |
| City        | Rural Parkland County |
| County      | ALBERTA               |