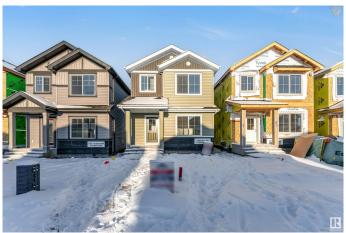

# \$549,000

4 Bedroom, 3.00 Bathroom, 1,676 sqft Single Family on 0.00 Acres

Aster, Edmonton, AB

Discover this stunning 2024 Land Mark built single-family detached home in Edmonton's desirable Aster community. Close to top amenities, schools, grocery stores, restaurants and the Anthony Henday Highway, this 1676 sq. ft. gem offers modern living at its finest. The main floor features a bedroom and full washroom, complemented by a fully stainless steel kitchen. Upstairs, enjoy three spacious bedrooms, including a master with an ensuite, and a second full washroom. The basement, with a separate entrance, is ready for your future use or additional rental income.

## Interior

Interior Features ensuite bathroom

Appliances Dishwasher-Built-In, Dryer, Hood Fan, Oven-Built-In, Refrigerator,

Stove-Countertop Gas, Stove-Electric, Washer

Heating Fan Coil, Natural Gas

Stories 2