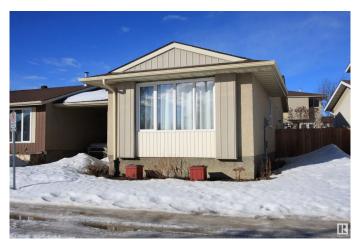

## \$315,000

3 Bedroom, 2.00 Bathroom, 1,030 sqft Condo / Townhouse on 0.00 Acres

Carlisle, Edmonton, AB

Pride in ownership shows in this unique half-duplex in Carlisle! This self-managed condo offers the perks of a half duplex without shared wallsâ€"connected only by a single-wide carport long enough to fit 2-3 vehicles! Enjoy low-maintenance living with exterior upkeep, including windows, doors & roof, covered by condo fees. The newly fenced backyard is landscaped and features a shed & flower gardens. Inside, this well maintained home has 3 bedrooms, a spacious kitchen, dining area, living room & 4pc bath on the main level. The lower level offers a large rec room, den, 3pc bath, laundry & utility room with sink. Prime location in close proximity to parks & greenspaces. Close to Griesbach Village & just 10 min to NAIT! \*\*Some photos for den have been digitally staged to show potential for this room!

### **Exterior**

Exterior Wood, Stucco

Exterior Features Fenced, Landscaped

Roof Asphalt Shingles

Construction Wood, Stucco

Foundation Concrete Perimeter