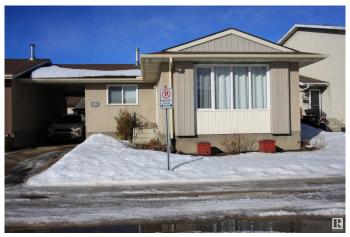

## \$315,000

3 Bedroom, 2.00 Bathroom, 1,030 sqft Condo / Townhouse on 0.00 Acres

Carlisle, Edmonton, AB

Pride in ownership shows in this unique half-duplex in Carlisle! This self-managed condo offers the perks of a half duplex without shared wallsâ€"connected only by a single-wide carport long enough to fit 2-3 vehicles! Enjoy low-maintenance living with exterior upkeep, including windows, doors & roof, covered by condo fees. The newly fenced backyard is landscaped and features a shed & flower gardens. Inside, this well maintained home has 3 bedrooms, a spacious kitchen, dining area, living room & 4pc bath on the main level. The lower level offers a large rec room, den, 3pc bath, laundry & utility room with sink. Prime location in close proximity to parks & greenspaces. Close to Griesbach Village & just 10 min to NAIT! \*\*Some photos for den have been digitally staged to show potential for this room!

### **Exterior**

Exterior Wood, Stucco

Exterior Features Fenced, Landscaped

Roof Asphalt Shingles

Construction Wood, Stucco

Foundation Concrete Perimeter