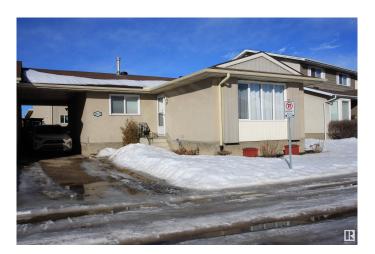

## \$315,000

3 Bedroom, 2.00 Bathroom, 1,030 sqft Condo / Townhouse on 0.00 Acres

Carlisle, Edmonton, AB

Pride in ownership shows in this unique half-duplex in Carlisle! This self-managed condo offers the perks of a half duplex without shared wallsâ€"connected only by a single-wide carport long enough to fit 2-3 vehicles! Enjoy low-maintenance living with exterior upkeep, including windows, doors & roof, covered by condo fees. The newly fenced backyard is landscaped and features a shed & flower gardens. Inside, this well maintained home has 3 bedrooms, a spacious kitchen, dining area, living room & 4pc bath on the main level. The lower level offers a large rec room, den, 3pc bath, laundry & utility room with sink. Prime location in close proximity to parks & greenspaces. Close to Griesbach Village & just 10 min to NAIT! \*\*Some photos for den have been digitally staged to show potential for this room!

### **Exterior**

Exterior Wood, Stucco

Exterior Features Fenced, Landscaped

Roof Asphalt Shingles

Construction Wood, Stucco

Foundation Concrete Perimeter