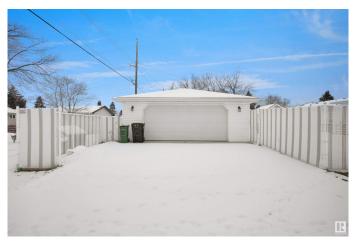

2 Bedroom, 1.50 Bathroom, 1,051 sqft Single Family on 0.00 Acres

Jasper Park, Edmonton, AB

INVESTOR ALERT! This sough after 52'x147'. Corner lot offering over 700 sq/m. Ideal for a wide range of redevelopment possibilities. This property is perfect for your next multi-unit or custom project and is located in the mature neighbourhood of Jasper Park. The home is clean and well-maintained with 2 bedrooms and a double detached garage. Close to WEM, Whitemud Dr, LRT and Downtown! This is a rare property with huge potential.

Built in 1959

#### **Essential Information**

MLS® # E4423567 Price \$649,000

Bedrooms 2 Bathrooms 1.50

Full Baths 1
Half Baths 1

Square Footage 1,051 Acres 0.00

Year Built 1959

Type Single Family

Sub-Type Detached Single Family

Style Bungalow

Status Active







# **Community Information**

Address 15220 91 Avenue

Area Edmonton

Subdivision Jasper Park

City Edmonton
County ALBERTA

Province AB

Postal Code T5R 4Z5

# **Amenities**

Amenities Deck

Parking Double Garage Detached

# Interior

Appliances Dishwasher-Built-In, Dryer, Hood Fan, Refrigerator, Stove-Electric,

Washer

Heating Forced Air-1, Natural Gas

Stories 2

Has Basement Yes

Basement Full, Partially Finished

#### **Exterior**

Exterior Wood, Vinyl

Exterior Features Back Lane, Corner Lot, Schools, Shopping Nearby, See Remarks

Roof Asphalt Shingles

Construction Wood, Vinyl

Foundation Concrete Perimeter

### Additional Information

Date Listed March 1st, 2025

Days on Market 50

Zoning Zone 22

DATA IS DEEMED RELIABLE BUT IS NOT GUARANTEED ACCURATE BY THE REALTORS® ASSOCIATION