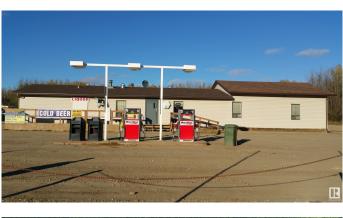

#### \$899,900

0 Bedroom, 0.00 Bathroom, Business with Property on 0.00 Acres

Calling Lake, Calling Lake, AB

Ready to own 6 acres of land with gas station, convenience store and a liquor store? Prime opportunity 2.5 hours north of Edmonton on highway 813. Strong sales with nearby community of Calling Lake, and ongoing oil and gas projects. This site includes accommodation with separate living space, 2 bedrooms, 2 full baths, and kitchen. Great site includes garage and mechanical shop space. In May 2021, new above ground tank, and two new gas pumps. Excellent property with endless potential for future development such as RV Parks or other business. Calling Lake is a Provincial Park, must see scenic Alberta lake for summer/winter fishing, swimming and boating, and near by camping grounds.