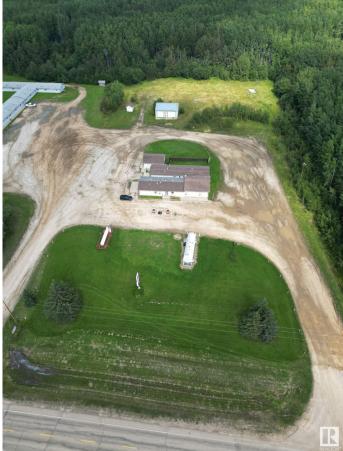

#### \$899,900

0 Bedroom, 0.00 Bathroom, Business with Property on 0.00 Acres

Calling Lake, Calling Lake, AB

Ready to own 6 acres of land with gas station, convenience store and a liquor store? Prime opportunity 2.5 hours north of Edmonton on highway 813. Strong sales with nearby community of Calling Lake, and ongoing oil and gas projects. This site includes accommodation with separate living space, 2 bedrooms, 2 full baths, and kitchen. Great site includes garage and mechanical shop space. In May 2021, new above ground tank, and two new gas pumps. Excellent property with endless potential for future development such as RV Parks or other business. Calling Lake is a Provincial Park, must see scenic Alberta lake for summer/winter fishing, swimming and boating, and near by camping grounds.