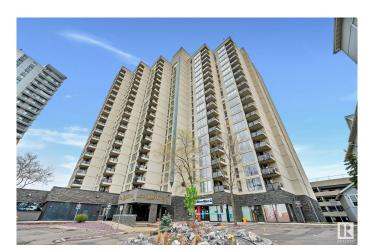

## \$154,999 - 204 10149 Saskatchewan Drive, Edmonton

MLS® #E4423736

## \$154,999

2 Bedroom, 2.00 Bathroom, 806 sqft Condo / Townhouse on 0.00 Acres

Strathcona, Edmonton, AB

Well-maintained 2-bed, 2-bath (both ensuite) condo on Sask Drive in Waters Edge. The Building offers an on-site manager, security guard, ample visitor parking, gym, racquet/squash court, rooftop tennis/basketball courts, ravine trails, bike paths, and nearby parks. Minutes from U of A, Downtown, Kinsman Rec Centre, Whyte Ave shops, restaurants, and festivals. Assigned covered parking included. Excellent investment opportunity or comfortable living space for students/first-time buyers.

# of Stories 19
Stories 1

Has Basement Yes

Basement None, No Basement

**Exterior** 

Exterior Concrete, Stucco

Exterior Features Back Lane, Golf Nearby, Landscaped, Picnic Area, Playground Nearby,

Public Swimming Pool, Public Transportation, River Valley View,