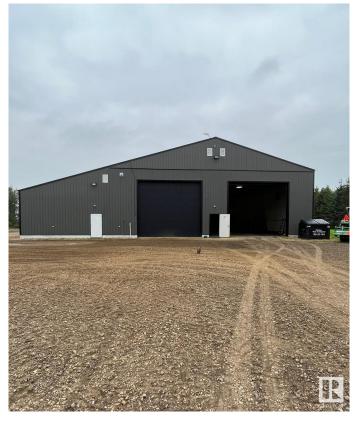

# \$799,900

4 Bedroom, 2.00 Bathroom, 994 sqft Rural on 9.98 Acres

None, Rural Sturgeon County, AB

Serene 10-Acre Property with Versatile Home-Based Business opportunities. Discover your dream oasis nestled on 10 acres of lush, mature trees, offering privacy and tranquility just 30 minutes north of St. Albert. This expansive property is perfect for country residential, farming and home-based business. Featuring a charming 1973-built, 4-bedroom bungalow that provides a cozy and welcoming home. For those who love to work on projects or need extra space for hobbies, the 60' x 100' shop is a dream come true. Whether you're into farming, trucking, automotive work, carpentry, or any other hands-on pursuits, this shop is ready to meet your needs. The last owner ran a trucking company here.