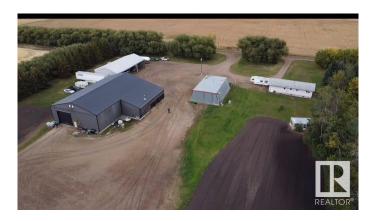

# \$799,900

4 Bedroom, 2.00 Bathroom, 994 sqft Rural on 9.98 Acres

None, Rural Sturgeon County, AB

Serene 10-Acre Property with Versatile Home-Based Business opportunities. Discover your dream oasis nestled on 10 acres of lush, mature trees, offering privacy and tranquility just 30 minutes north of St. Albert. This expansive property is perfect for country residential, farming and home-based business. Featuring a charming 1973-built, 4-bedroom bungalow that provides a cozy and welcoming home. For those who love to work on projects or need extra space for hobbies, the 60' x 100' shop is a dream come true. Whether you're into farming, trucking, automotive work, carpentry, or any other hands-on pursuits, this shop is ready to meet your needs. The last owner ran a trucking company here.

#### **Amenities**

Features Deck, Fire Pit, Greenhouse, Parking-Extra, R.V. Storage, Secured

Parking, Vinyl Windows

Parking Spaces 100