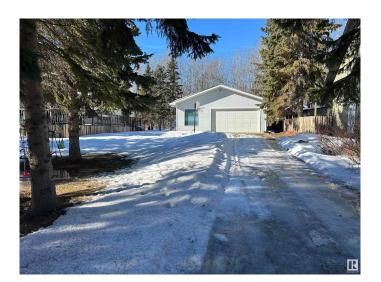

### \$228,888

1 Bedroom, 0.00 Bathroom, 1,195 sqft Rural on 0.18 Acres

Mission Beach, Rural Leduc County, AB

WELCOME TO THE PERFECT PROPERTY IF YOUR LOOKING TO GET INTO THE LAKE LIFE. This 30 by 40 foot shop/garage with GAS AND 125 AMP power can be used in so many different ways! A Storage if you own in the area already, perfect building site, or renovate it into a perfect 1200 sq foot cabin.... endless ideas!Mission Beach is the perfect location for FUN, RELAXATION & making NEW FAMILY MEMORIES & TRADITIONS! Ilmagine the possibilities for boating, water skiing, canoeing, nature walks, playground entertainment - endless possiblities for YEAR ROUND ENJOYMENT. Truly a place to call your own, close to Edmonton city limits, as well as numerous additional great smaller communities! RARE FIND LOCATION that offers a little bit of everything. Just imagine the possibilities....

#### **Amenities**

Features Workshop, See Remarks

Parking Spaces 12