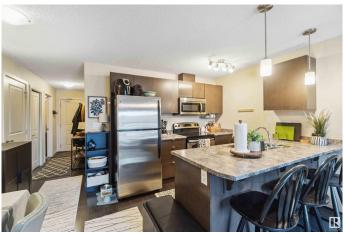

#### \$184,900

1 Bedroom, 2.00 Bathroom, 743 sqft Condo / Townhouse on 0.00 Acres

Laurel, Edmonton, AB

MODERN, SPACIOUS AND PRIME LOCATION!! Welcome to Elements â€" Laurel Crossing, where style meets convenience! This immaculate 720 sq. ft. apartment is perfect for young professionals, couples, or anyone looking for a sleek, stylish home. - 1 Bedroom + HUGE Den: Perfect for a home office, home gym, or gaming space! -Spacious & Bright: Tons of room to make it your own! - Balcony: Soak up the sun with your morning coffee or chill after work! - Dark, Modern Finishes: Chic cabinetry, stainless steel appliances & stylish laminate flooring. -In-Suite Laundry: Because who has time for shared laundry? - TWO Parking Spots! 1 outdoor + 1 Titled Underground Heated Stall, winter lifesaver! - Unbeatable Location: Walk to shopping, a brand-new rec center, and Superstore! Plus, easy access to Whitemud & Anthony Henday for stress-free commuting. This is more than just a home...it's a lifestyle! Don't miss out!