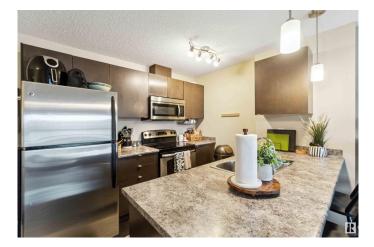

#### \$184,900

1 Bedroom, 2.00 Bathroom, 743 sqft Condo / Townhouse on 0.00 Acres

Laurel, Edmonton, AB

MODERN, SPACIOUS AND PRIME LOCATION!! Welcome to Elements â€" Laurel Crossing, where style meets convenience! This immaculate 720 sq. ft. apartment is perfect for young professionals, couples, or anyone looking for a sleek, stylish home. - 1 Bedroom + HUGE Den: Perfect for a home office, home gym, or gaming space! -Spacious & Bright: Tons of room to make it your own! - Balcony: Soak up the sun with your morning coffee or chill after work! - Dark, Modern Finishes: Chic cabinetry, stainless steel appliances & stylish laminate flooring. -In-Suite Laundry: Because who has time for shared laundry? - TWO Parking Spots! 1 outdoor + 1 Titled Underground Heated Stall, winter lifesaver! - Unbeatable Location: Walk to shopping, a brand-new rec center, and Superstore! Plus, easy access to Whitemud & Anthony Henday for stress-free commuting. This is more than just a home...it's a lifestyle! Don't miss out!