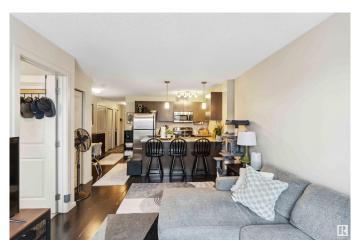

#### \$184,900

1 Bedroom, 2.00 Bathroom, 743 sqft Condo / Townhouse on 0.00 Acres

Laurel, Edmonton, AB

MODERN, SPACIOUS AND PRIME LOCATION!! Welcome to Elements â€" Laurel Crossing, where style meets convenience! This immaculate 720 sq. ft. apartment is perfect for young professionals, couples, or anyone looking for a sleek, stylish home. - 1 Bedroom + HUGE Den: Perfect for a home office, home gym, or gaming space! -Spacious & Bright: Tons of room to make it your own! - Balcony: Soak up the sun with your morning coffee or chill after work! - Dark, Modern Finishes: Chic cabinetry, stainless steel appliances & stylish laminate flooring. -In-Suite Laundry: Because who has time for shared laundry? - TWO Parking Spots! 1 outdoor + 1 Titled Underground Heated Stall, winter lifesaver! - Unbeatable Location: Walk to shopping, a brand-new rec center, and Superstore! Plus, easy access to Whitemud & Anthony Henday for stress-free commuting. This is more than just a home...it's a lifestyle! Don't miss out!