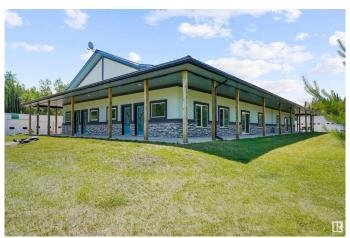

### \$1,495,000

0 Bedroom, 0.00 Bathroom, Land Commercial on 0.00 Acres

None, Rural Parkland County, AB

Discover this expansive country home situated on 78.83 acres with incredible development potential! The property previously held a county agreement and permit for up to 183 camp sites (30% of the development started), located in a treed area (please note that these permits have since expired). The home is designed for energy efficiency, featuring 13" ICF 'logic block' walls. It is conveniently located just 1.2 km north of the hamlet of Tomahawk, which offers amenities such as gas stations, a store, a bar, and a school(K-9). Additionally, it's only 15 km south of Seba Beach, located on the west end of Wabamun Lake. The house boasts an impressive 5,430 sq-ft single-floor bungalow. Additional features include: - Garage #1: 6 stalls (24 x 75 ft) -Garage #2: 3 stalls (24 x 36 ft) - Plus, a 48' x 56' concrete pad ready for another outbuilding. - 2 drilled wells Enjoy nearby horse and trail riding, as well as access to local registered quad and snowmobile trails! Tons of potential