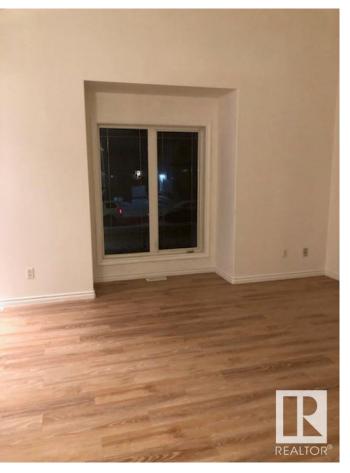

### Interior

Interior Features ensuite bathroom

**Appliances** Dryer, Refrigerator, Stove-Ele

Forced Air-1, Natural Gas Heating

**Stories** 

Has Basement Yes

Basement Full, Partially Finished

#### **Exterior**

Exterior Wood, Vinyl

**Exterior Features** Back Lane, Fenced, Landsca

Roof **Asphalt Shingles** 

Wood, Vinyl Construction

Concrete Perimeter Foundation

#### **Additional Information**

Date Listed March 5th, 2025

35 Days on Market

Zone 08 Zoning

EDMONTON. COPYRIGHT 2025 BY THE REALTORS® ASSOCIATION OF EDMONTON. ALL RIGH RESERVED. Trademarks are owned or controlled by the Canadian Real Estate Association (CREA) and identify real estate professionals who are members of CREA (REALTOR®, REALTORS®) and/or the quality of servi provide (MLS®, Multiple Listing Service®)