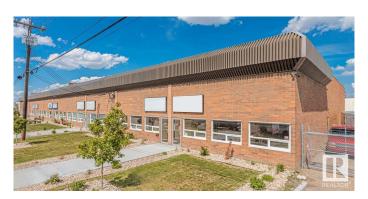

## \$0

0 Bedroom, 0.00 Bathroom, Industrial on 0.00 Acres

Bonaventure Industrial, Edmonton, AB

6,830 sq.ft.± industrial bay with grade loading, featuring five offices, a showroom, a kitchenette, and warehouse space. The property has overhead gas-fired units in the warehouse and rooftop HVAC for the office. Conveniently located near St. Albert Trail, Yellowhead Highway, and Anthony Henday.

## **Community Information**

Address 12855 141 Street

Area Edmonton

Subdivision Bonaventure Industrial

City Edmonton
County ALBERTA

Province AB

Postal Code T5L 4N1