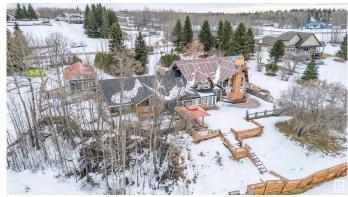

#### \$420,000

1 Bedroom, 0.00 Bathroom, 7,185 sqft Rural on 1.97 Acres

Hidden Valley Estates, Rural Parkland County, AB

Calling all BIG DREAMERS, DIAMOND-IN-THE-ROUGH SEEKERS, and **INVESTMENT OPPORTUNISTS! This unique** property is in a perfect location just 8 paved minutes from Spruce Grove, and overlooking a picturesque lake...the potential here is unmatched. Opportunity is knocking, will you answer? Sadly though, this incredible home has had extensive fire damage (as seen in the photos) and will require substantial work to potentially render it livable again. Or, start from scratch and make your dream home a reality in this beautiful setting - with a quad detached shop in place that remains fully intact. If you're not afraid of a challenge, this could be the project you've been waiting for! \*\*DISCLOSURE: FIRE DAMAGE -PROPERTY BEING SOLD AS/IS, WHERE IS, WITH NO REPRESENTATIONS/WARRANTIES\*\*