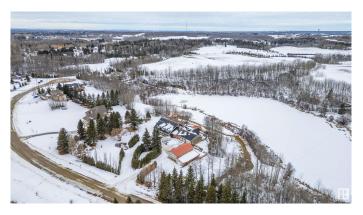

#### \$420,000

1 Bedroom, 0.00 Bathroom, 7,185 sqft Rural on 1.97 Acres

Hidden Valley Estates, Rural Parkland County, AB

Calling all BIG DREAMERS, DIAMOND-IN-THE-ROUGH SEEKERS, and **INVESTMENT OPPORTUNISTS! This unique** property is in a perfect location just 8 paved minutes from Spruce Grove, and overlooking a picturesque lake...the potential here is unmatched. Opportunity is knocking, will you answer? Sadly though, this incredible home has had extensive fire damage (as seen in the photos) and will require substantial work to potentially render it livable again. Or, start from scratch and make your dream home a reality in this beautiful setting - with a quad detached shop in place that remains fully intact. If you're not afraid of a challenge, this could be the project you've been waiting for! \*\*DISCLOSURE: FIRE DAMAGE -PROPERTY BEING SOLD AS/IS, WHERE IS, WITH NO REPRESENTATIONS/WARRANTIES\*\*

### **Exterior**

Exterior See Remarks

Exterior Features Backs Onto Lake, Lake Access Property, Private Setting, See Remarks

Construction See Remarks

Foundation Concrete Perimeter, See Remarks