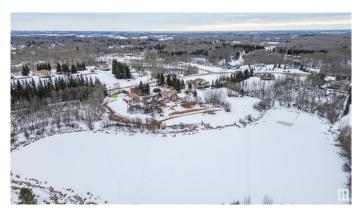

#### \$420,000

1 Bedroom, 0.00 Bathroom, 7,185 sqft Rural on 1.97 Acres

Hidden Valley Estates, Rural Parkland County, AB

Calling all BIG DREAMERS, DIAMOND-IN-THE-ROUGH SEEKERS, and **INVESTMENT OPPORTUNISTS! This unique** property is in a perfect location just 8 paved minutes from Spruce Grove, and overlooking a picturesque lake...the potential here is unmatched. Opportunity is knocking, will you answer? Sadly though, this incredible home has had extensive fire damage (as seen in the photos) and will require substantial work to potentially render it livable again. Or, start from scratch and make your dream home a reality in this beautiful setting - with a quad detached shop in place that remains fully intact. If you're not afraid of a challenge, this could be the project you've been waiting for! \*\*DISCLOSURE: FIRE DAMAGE -PROPERTY BEING SOLD AS/IS, WHERE IS, WITH NO REPRESENTATIONS/WARRANTIES\*\*

### **Exterior**

Exterior See Remarks

Exterior Features Backs Onto Lake, Lake Access Property, Private Setting, See Remarks

Construction See Remarks

Foundation Concrete Perimeter, See Remarks