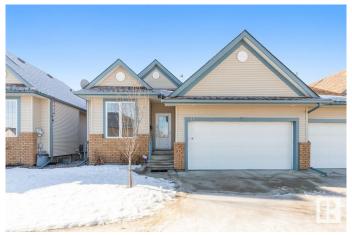

## \$359,900

2 Bedroom, 2.50 Bathroom, 1,162 sqft Condo / Townhouse on 0.00 Acres

Ozerna, Edmonton, AB

Welcome home! This spacious ready to move in, 2 bedroom + den, 2 1/2 bathroom, open concept duplex style bungalow with double attached garage is located in the quiet 45+ community of Cherrywood Lane. Hardwood and ceramic tile throughout the main floor, kitchen with walk-in pantry open to the living room with gas fireplace and lots of natural light. Enjoy the South facing yard with large deck for entertaining backing onto community walking trails. The primary bedroom offers an ensuite with Jacuzzi tub and walk in closet. Fully developed basement features massive family room with wet bar, 9 ft. ceilings throughout and large 2nd bedroom. Close proximity to many services and public transit.