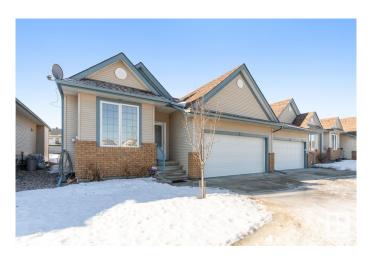

## \$359,900

2 Bedroom, 2.50 Bathroom, 1,162 sqft Condo / Townhouse on 0.00 Acres

Ozerna, Edmonton, AB

Welcome home! This spacious ready to move in, 2 bedroom + den, 2 1/2 bathroom, open concept duplex style bungalow with double attached garage is located in the quiet 45+ community of Cherrywood Lane. Hardwood and ceramic tile throughout the main floor, kitchen with walk-in pantry open to the living room with gas fireplace and lots of natural light. Enjoy the South facing yard with large deck for entertaining backing onto community walking trails. The primary bedroom offers an ensuite with Jacuzzi tub and walk in closet. Fully developed basement features massive family room with wet bar, 9 ft. ceilings throughout and large 2nd bedroom. Close proximity to many services and public transit.