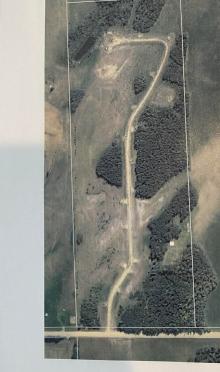

#### \$1,049,702

0 Bedroom, 0.00 Bathroom, Rural on 41.14 Acres

None, Rural Wetaskiwin County, AB

Ideal subdivision parcel. Previously approved with 20 sites. Roads, approaches, culverts are already in. Terrific opportunity. Rolling and treed. Private setting. Minutes from Millet, directly south of Beaumont (30 km).