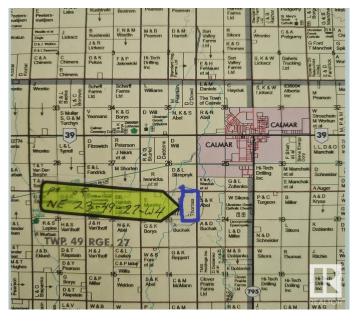

#### \$825,000

0 Bedroom, 0.00 Bathroom, Rural on 79.82 Acres

None, Rural Leduc County, AB

80 acres with Great investment or Development potential. This high-quality farmland is 1 mile from Calmar. The land is rented out for crops which brings annual income plus there is a lease road also bringing revenue. Keep it as it is reaping the revenue, keep it for future growth or build on it. This property has untold possibities. GST may apply.

#### **Community Information**

| Address     | Rr271 Twp 494      |
|-------------|--------------------|
| Area        | Rural Leduc County |
| Subdivision | None               |
| City        | Rural Leduc County |
| County      | ALBERTA            |
| Province    | AB                 |
| Postal Code | T0C 0V0            |