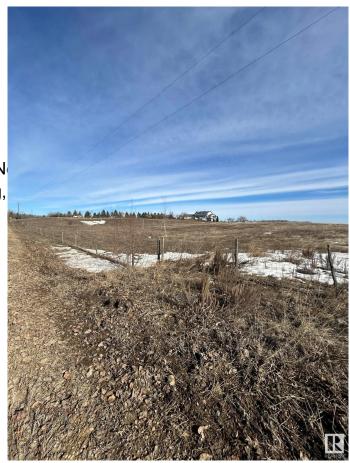

#### \$324,900

0 Bedroom, 0.00 Bathroom, Rural on 5.19 Acres

None, Rural Parkland County, AB

MAJESTIC AND ROLLING 5.19 ACRES
LOCATED MINUTES SW OF STONY PLAIN!
WELCOME TO 53209 RANGE ROAD 14.
THIS UNREAL PROPERTY IS JUST OFF
PAVEMENT AND IS PERFECT TO BUILD
YOUR WALK-OUT DREAM HOME.
PROPERTY IS ZONED "OUT OF
SUBDIVISION" AND HAS LIMITED BUILDING
RESTRICTIONS. DRILLED WATER WELLS
AND SEPTIC FIELDS ARE PERMTTED. NO
TIME CONSTRAINTS TO BUILD.
PROPERTY WOULD BE PERFECT FOR A
SMALL HOBBY FARM, HORSE SET-UP,
HOME BASED BUSINESS, OR SHOP.

**Exterior** 

Exterior Features Fenced, Flat Site, Golf N

Landscaped, Private Setting,