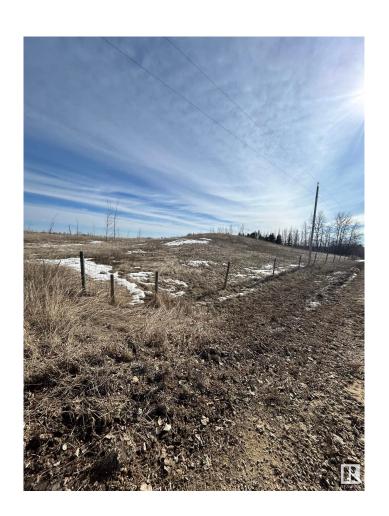

#### \$324,900

0 Bedroom, 0.00 Bathroom, Rural on 5.19 Acres

None, Rural Parkland County, AB

MAJESTIC AND ROLLING 5.19 ACRES
LOCATED MINUTES SW OF STONY PLAIN!
WELCOME TO 53209 RANGE ROAD 14.
THIS UNREAL PROPERTY IS JUST OFF
PAVEMENT AND IS PERFECT TO BUILD
YOUR WALK-OUT DREAM HOME.
PROPERTY IS ZONED "OUT OF
SUBDIVISION" AND HAS LIMITED BUILDING
RESTRICTIONS. DRILLED WATER WELLS
AND SEPTIC FIELDS ARE PERMTTED. NO
TIME CONSTRAINTS TO BUILD.
PROPERTY WOULD BE PERFECT FOR A
SMALL HOBBY FARM, HORSE SET-UP,
HOME BASED BUSINESS, OR SHOP.

**Exterior** 

Exterior Features Fenced, Flat Site, Golf N

Landscaped, Private Setting,