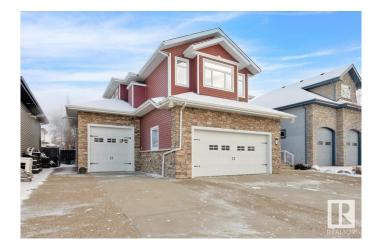

#### \$979,900

5 Bedroom, 3.50 Bathroom, 3,028 sqft Single Family on 0.00 Acres

West Haven, Leduc, AB

Step into this remarkable 3028 sq ft 2-storey home with exquisite upgrades that redefine luxury living. The kitchen is a gourmet's dream, featuring granite countertops, a tiled backsplash, gas stove & oak cabinets. The open layout flows seamlessly into the dining area and living room, complete with a cozy fireplace. Upstairs, you'll find a primary suite fit for royalty, boasting a lavish ensuite with a 2-person jacuzzi, heated tiled floors, and a walk in closet. Additionally, there are 2 bdrms, a 4-pc bath, and a fantastic bonus room/bdrm with a wet bar and wood-burning fireplace. The fully finished basement offers an additional bdrm, a large rec room, and 4-pc bath. This home is equipped with 2 H/E furnaces and central air, ensuring comfort year-round. The heated triple car garage boasts 928 ft, amazing for all the car enthusiasts. Outside, the fenced and landscaped property is filled with added bonuses, making it a true haven. Don't miss the chance to call this captivating property your own!

#### **Essential Information**

| MLS® #   | E4424501  |
|----------|-----------|
| Price    | \$979,900 |
| Bedrooms | 5         |

| Bathrooms<br>Full Baths<br>Half Baths<br>Square Footage<br>Acres<br>Year Built<br>Type<br>Sub-Type<br>Style | <ul> <li>3.50</li> <li>3</li> <li>1</li> <li>3,028</li> <li>0.00</li> <li>2007</li> <li>Single Family</li> <li>Detached Single Family</li> <li>2 Storey</li> </ul>              |  |
|-------------------------------------------------------------------------------------------------------------|---------------------------------------------------------------------------------------------------------------------------------------------------------------------------------|--|
| Status                                                                                                      | Active                                                                                                                                                                          |  |
| Community Information                                                                                       |                                                                                                                                                                                 |  |
| Address                                                                                                     | 27 Kingdom Place                                                                                                                                                                |  |
| Area                                                                                                        | Leduc                                                                                                                                                                           |  |
| Subdivision                                                                                                 | West Haven                                                                                                                                                                      |  |
| City                                                                                                        | Leduc                                                                                                                                                                           |  |
| County                                                                                                      | ALBERTA                                                                                                                                                                         |  |
| Province<br>Postal Code                                                                                     | AB<br>T9E 0J2                                                                                                                                                                   |  |
| Pusial Code                                                                                                 | 19E 0J2                                                                                                                                                                         |  |
| Amenities                                                                                                   |                                                                                                                                                                                 |  |
| Amenities                                                                                                   | Air Conditioner, Ceiling 9 ft., Closet Organizers, Deck, R.V. Storage, See Remarks                                                                                              |  |
| Parking Spaces                                                                                              | 6                                                                                                                                                                               |  |
| Parking                                                                                                     | Heated, Insulated, RV Parking, Triple Garage Attached, See Remarks                                                                                                              |  |
| Interior                                                                                                    |                                                                                                                                                                                 |  |
| Interior Features                                                                                           | ensuite bathroom                                                                                                                                                                |  |
| Appliances                                                                                                  | Air Conditioning-Central, Dishwasher-Built-In, Dryer, Fan-Ceiling,<br>Garburator, Microwave Hood Fan, Stove-Gas, Washer, Window<br>Coverings, Refrigerators-Two, Dishwasher-Two |  |
| Heating                                                                                                     | Forced Air-2, Natural Gas                                                                                                                                                       |  |
| Fireplace                                                                                                   | Yes                                                                                                                                                                             |  |
| Fireplaces                                                                                                  | Heatilator/Fan, Mantel, Stone Facing                                                                                                                                            |  |
| Stories                                                                                                     | 3                                                                                                                                                                               |  |
| Has Basement                                                                                                | Yes                                                                                                                                                                             |  |
| Basement                                                                                                    | Full, Finished                                                                                                                                                                  |  |

## Exterior

| Exterior          | Wood, Stone, Vinyl                                           |
|-------------------|--------------------------------------------------------------|
| Exterior Features | Cul-De-Sac, Fenced, Golf Nearby, Landscaped, Low Maintenance |
|                   | Landscape, Schools, Shopping Nearby                          |
| Roof              | Asphalt Shingles                                             |
| Construction      | Wood, Stone, Vinyl                                           |
| Foundation        | Concrete Perimeter                                           |