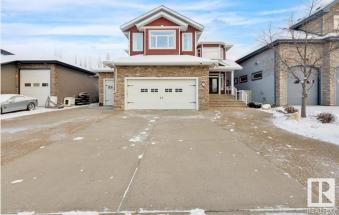

#### \$979,900

5 Bedroom, 3.50 Bathroom, 3,028 sqft Single Family on 0.00 Acres

West Haven, Leduc, AB

Step into this remarkable 3028 sq ft 2-storey home with exquisite upgrades that redefine luxury living. The kitchen is a gourmet's dream, featuring granite countertops, a tiled backsplash, gas stove & oak cabinets. The open layout flows seamlessly into the dining area and living room, complete with a cozy fireplace. Upstairs, you'll find a primary suite fit for royalty, boasting a lavish ensuite with a 2-person jacuzzi, heated tiled floors, and a walk in closet. Additionally, there are 2 bdrms, a 4-pc bath, and a fantastic bonus room/bdrm with a wet bar and wood-burning fireplace. The fully finished basement offers an additional bdrm, a large rec room, and 4-pc bath. This home is equipped with 2 H/E furnaces and central air, ensuring comfort year-round. The heated triple car garage boasts 928 ft, amazing for all the car enthusiasts. Outside, the fenced and landscaped property is filled with added bonuses, making it a true haven. Don't miss the chance to call this captivating property your own!

#### **Essential Information**

| MLS® #   | E4424501  |
|----------|-----------|
| Price    | \$979,900 |
| Bedrooms | 5         |

| Bathrooms<br>Full Baths<br>Half Baths<br>Square Footage<br>Acres<br>Year Built<br>Type<br>Sub-Type<br>Style | <ul> <li>3.50</li> <li>3</li> <li>1</li> <li>3,028</li> <li>0.00</li> <li>2007</li> <li>Single Family</li> <li>Detached Single Family</li> <li>2 Storey</li> </ul>              |  |
|-------------------------------------------------------------------------------------------------------------|---------------------------------------------------------------------------------------------------------------------------------------------------------------------------------|--|
| Status                                                                                                      | Active                                                                                                                                                                          |  |
| Community Information                                                                                       |                                                                                                                                                                                 |  |
| Address                                                                                                     | 27 Kingdom Place                                                                                                                                                                |  |
| Area                                                                                                        | Leduc                                                                                                                                                                           |  |
| Subdivision                                                                                                 | West Haven                                                                                                                                                                      |  |
| City                                                                                                        | Leduc                                                                                                                                                                           |  |
| County                                                                                                      | ALBERTA                                                                                                                                                                         |  |
| Province<br>Postal Code                                                                                     | AB<br>T9E 0J2                                                                                                                                                                   |  |
| Pusial Code                                                                                                 | 19E 0J2                                                                                                                                                                         |  |
| Amenities                                                                                                   |                                                                                                                                                                                 |  |
| Amenities                                                                                                   | Air Conditioner, Ceiling 9 ft., Closet Organizers, Deck, R.V. Storage, See Remarks                                                                                              |  |
| Parking Spaces                                                                                              | 6                                                                                                                                                                               |  |
| Parking                                                                                                     | Heated, Insulated, RV Parking, Triple Garage Attached, See Remarks                                                                                                              |  |
| Interior                                                                                                    |                                                                                                                                                                                 |  |
| Interior Features                                                                                           | ensuite bathroom                                                                                                                                                                |  |
| Appliances                                                                                                  | Air Conditioning-Central, Dishwasher-Built-In, Dryer, Fan-Ceiling,<br>Garburator, Microwave Hood Fan, Stove-Gas, Washer, Window<br>Coverings, Refrigerators-Two, Dishwasher-Two |  |
| Heating                                                                                                     | Forced Air-2, Natural Gas                                                                                                                                                       |  |
| Fireplace                                                                                                   | Yes                                                                                                                                                                             |  |
| Fireplaces                                                                                                  | Heatilator/Fan, Mantel, Stone Facing                                                                                                                                            |  |
| Stories                                                                                                     | 3                                                                                                                                                                               |  |
| Has Basement                                                                                                | Yes                                                                                                                                                                             |  |
| Basement                                                                                                    | Full, Finished                                                                                                                                                                  |  |

## Exterior

| Exterior          | Wood, Stone, Vinyl                                           |
|-------------------|--------------------------------------------------------------|
| Exterior Features | Cul-De-Sac, Fenced, Golf Nearby, Landscaped, Low Maintenance |
|                   | Landscape, Schools, Shopping Nearby                          |
| Roof              | Asphalt Shingles                                             |
| Construction      | Wood, Stone, Vinyl                                           |
| Foundation        | Concrete Perimeter                                           |