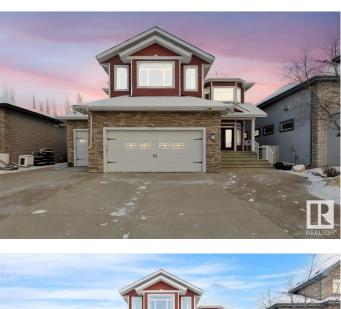

#### \$979,900

5 Bedroom, 3.50 Bathroom, 3,028 sqft Single Family on 0.00 Acres

West Haven, Leduc, AB

Step into this remarkable 3028 sq ft 2-storey home with exquisite upgrades that redefine luxury living. The kitchen is a gourmet's dream, featuring granite countertops, a tiled backsplash, gas stove & oak cabinets. The open layout flows seamlessly into the dining area and living room, complete with a cozy fireplace. Upstairs, you'll find a primary suite fit for royalty, boasting a lavish ensuite with a 2-person jacuzzi, heated tiled floors, and a walk in closet. Additionally, there are 2 bdrms, a 4-pc bath, and a fantastic bonus room/bdrm with a wet bar and wood-burning fireplace. The fully finished basement offers an additional bdrm, a large rec room, and 4-pc bath. This home is equipped with 2 H/E furnaces and central air, ensuring comfort year-round. The heated triple car garage boasts 928 ft, amazing for all the car enthusiasts. Outside, the fenced and landscaped property is filled with added bonuses, making it a true haven. Don't miss the chance to call this captivating property your own!

#### **Essential Information**

| MLS® #   | E4424501  |
|----------|-----------|
| Price    | \$979,900 |
| Bedrooms | 5         |

| Bathrooms<br>Full Baths<br>Half Baths<br>Square Footage<br>Acres<br>Year Built<br>Type<br>Sub-Type<br>Style | <ul> <li>3.50</li> <li>3</li> <li>1</li> <li>3,028</li> <li>0.00</li> <li>2007</li> <li>Single Family</li> <li>Detached Single Family</li> <li>2 Storey</li> </ul>              |  |
|-------------------------------------------------------------------------------------------------------------|---------------------------------------------------------------------------------------------------------------------------------------------------------------------------------|--|
| Status                                                                                                      | Active                                                                                                                                                                          |  |
| Community Information                                                                                       |                                                                                                                                                                                 |  |
| Address                                                                                                     | 27 Kingdom Place                                                                                                                                                                |  |
| Area                                                                                                        | Leduc                                                                                                                                                                           |  |
| Subdivision                                                                                                 | West Haven                                                                                                                                                                      |  |
| City                                                                                                        | Leduc                                                                                                                                                                           |  |
| County                                                                                                      | ALBERTA                                                                                                                                                                         |  |
| Province<br>Postal Code                                                                                     | AB<br>T9E 0J2                                                                                                                                                                   |  |
| Pusial Code                                                                                                 | 19E 0J2                                                                                                                                                                         |  |
| Amenities                                                                                                   |                                                                                                                                                                                 |  |
| Amenities                                                                                                   | Air Conditioner, Ceiling 9 ft., Closet Organizers, Deck, R.V. Storage, See Remarks                                                                                              |  |
| Parking Spaces                                                                                              | 6                                                                                                                                                                               |  |
| Parking                                                                                                     | Heated, Insulated, RV Parking, Triple Garage Attached, See Remarks                                                                                                              |  |
| Interior                                                                                                    |                                                                                                                                                                                 |  |
| Interior Features                                                                                           | ensuite bathroom                                                                                                                                                                |  |
| Appliances                                                                                                  | Air Conditioning-Central, Dishwasher-Built-In, Dryer, Fan-Ceiling,<br>Garburator, Microwave Hood Fan, Stove-Gas, Washer, Window<br>Coverings, Refrigerators-Two, Dishwasher-Two |  |
| Heating                                                                                                     | Forced Air-2, Natural Gas                                                                                                                                                       |  |
| Fireplace                                                                                                   | Yes                                                                                                                                                                             |  |
| Fireplaces                                                                                                  | Heatilator/Fan, Mantel, Stone Facing                                                                                                                                            |  |
| Stories                                                                                                     | 3                                                                                                                                                                               |  |
| Has Basement                                                                                                | Yes                                                                                                                                                                             |  |
| Basement                                                                                                    | Full, Finished                                                                                                                                                                  |  |

## Exterior

| Exterior          | Wood, Stone, Vinyl                                           |
|-------------------|--------------------------------------------------------------|
| Exterior Features | Cul-De-Sac, Fenced, Golf Nearby, Landscaped, Low Maintenance |
|                   | Landscape, Schools, Shopping Nearby                          |
| Roof              | Asphalt Shingles                                             |
| Construction      | Wood, Stone, Vinyl                                           |
| Foundation        | Concrete Perimeter                                           |