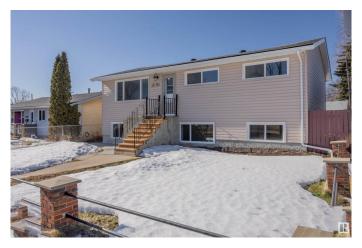

# \$399,800 - 13036 113a Street, Edmonton

MLS® #E4424527

#### \$399,800

6 Bedroom, 2.00 Bathroom, 1,031 sqft Single Family on 0.00 Acres

Calder, Edmonton, AB

This stunning 6-bedroom, 2-bathroom bilevel offers endless possibilities. Upstairs, you'll find 3 spacious bedrooms, while downstairs features its own kitchen, 3 ADDITIONAL BEDROOMS AND SEPARATE ENTRANCE â€" perfect for extended family or other opportunities. Upon entry, you're welcomed into a bright and spacious living room. The main floor boasts 3 generous bedrooms and a full bathroom, while the lower level features 3 additional bedrooms, another full bathroom, and a second kitchen. Outside, enjoy your private backyard oasis and a double detached garage. Upgrades include newer windows, shingles, and two furnaces for efficiency and comfort. Located in the desirable community of Calder, this home is within walking distance to schools, shopping, public transportation, and a recreation centre.

Type Single Family

Sub-Type Detached Single Family

Style Bi-Level Status Active

#### **Exterior**

Exterior Wood, Stucco

Exterior Features Public Transportation, Schools, Shopping Nearby

Roof Asphalt Shingles

Construction Wood, Stucco

Foundation Concrete Perimeter