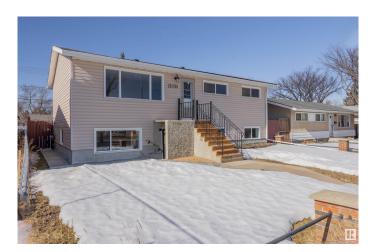

# \$399,800 - 13036 113a Street, Edmonton

MLS® #E4424527

#### \$399,800

6 Bedroom, 2.00 Bathroom, 1,031 sqft Single Family on 0.00 Acres

Calder, Edmonton, AB

This stunning 6-bedroom, 2-bathroom bilevel offers endless possibilities. Upstairs, you'll find 3 spacious bedrooms, while downstairs features its own kitchen, 3 ADDITIONAL BEDROOMS AND SEPARATE ENTRANCE â€" perfect for extended family or other opportunities. Upon entry, you're welcomed into a bright and spacious living room. The main floor boasts 3 generous bedrooms and a full bathroom, while the lower level features 3 additional bedrooms, another full bathroom, and a second kitchen. Outside, enjoy your private backyard oasis and a double detached garage. Upgrades include newer windows, shingles, and two furnaces for efficiency and comfort. Located in the desirable community of Calder, this home is within walking distance to schools, shopping, public transportation, and a recreation centre.

Type Single Family

Sub-Type Detached Single Family

Style Bi-Level Status Active

#### **Exterior**

Exterior Wood, Stucco

Exterior Features Public Transportation, Schools, Shopping Nearby

Roof Asphalt Shingles

Construction Wood, Stucco

Foundation Concrete Perimeter