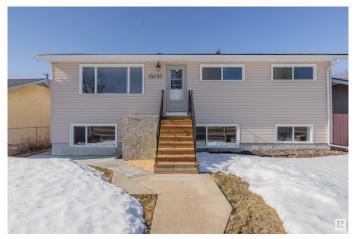

# \$399,800 - 13036 113a Street, Edmonton

MLS® #E4424527

#### \$399,800

6 Bedroom, 2.00 Bathroom, 1,031 sqft Single Family on 0.00 Acres

Calder, Edmonton, AB

This stunning 6-bedroom, 2-bathroom bilevel offers endless possibilities. Upstairs, you'll find 3 spacious bedrooms, while downstairs features its own kitchen, 3 ADDITIONAL BEDROOMS AND SEPARATE ENTRANCE â€" perfect for extended family or other opportunities. Upon entry, you're welcomed into a bright and spacious living room. The main floor boasts 3 generous bedrooms and a full bathroom, while the lower level features 3 additional bedrooms, another full bathroom, and a second kitchen. Outside, enjoy your private backyard oasis and a double detached garage. Upgrades include newer windows, shingles, and two furnaces for efficiency and comfort. Located in the desirable community of Calder, this home is within walking distance to schools, shopping, public transportation, and a recreation centre.

Type Single Family

Sub-Type Detached Single Family

Style Bi-Level Status Active

#### **Exterior**

Exterior Wood, Stucco

Exterior Features Public Transportation, Schools, Shopping Nearby

Roof Asphalt Shingles

Construction Wood, Stucco

Foundation Concrete Perimeter