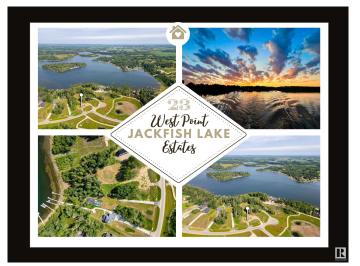

#### \$449,900

0 Bedroom, 0.00 Bathroom, Rural on 1.14 Acres

West Point Estates, Rural Parkland County, AB

WATERFRONT!!! Experience breathtaking sunsets and embrace the pinnacle of lakeside opulence! Nestled on a pristine 1.14-acre plot facing west, this idyllic location beckons you to build your dream abode, offering sweeping vistas of a sparkling freshwater lake. Enjoy aquatic adventures with loved ones, from leisurely paddleboarding to exhilarating fishing escapades. Situated just a short 30-minute drive from Edmonton, revel in the harmonious blend of convenience and serenity. With generous space for a decked out workshop, boat storage, and a luxurious executive residence boasting a walk-out basement, this enclave exudes sophistication at every turn. Seize the opportunity to design your personal sanctuary amidst the allure of nature. Welcome to the epitome of lakeside living!

## Exterior

Exterior Features Backs Onto Lake, Backs Onto Park/Trees, Beach Access, Boating, Environmental Reserve, Flat Site, Golf Nearby, Park/Reserve, Private Fishing, Ravine View, Waterfront Property