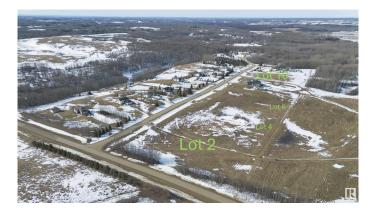

### \$224,900

0 Bedroom, 0.00 Bathroom, Rural on 3.40 Acres

Willow Peak Estates, Rural Parkland County, AB

Live close to Chickakoo Lake in beautiful Willow Peak Estates only 12 minutes from Stony Plain. Imagine the possibilities for your dream home with the Builder of YOUR choice on this 3.40 acre lot. This acreage has a gorgeous spot for a SUNNY SOUTH FACING home, and it sits next to a tree line for privacy. The driveway entrance is paved, and so is the subdivision. STOP and LISTEN when you drive over to see it...there is peace and tranquility here with only nature surrounding you and no highway noise at all, as the subdivision is set far from the highway and situated on a NO EXIT ROAD. This property can have a well or a cistern (your choice) It can also accommodate a septic tank & field too, and the power is across the road. The gas line is at the lot line. A quick trip to work in Edmonton on the Yellowhead will be only 25 to 30 minutes. It's a well-positioned spot for a new home, offering country living with close convenience to the City.

# **Community Information**

Address Lot 2 53424 Range Road 14

Area Rural Parkland County

Subdivision Willow Peak Estates

City Rural Parkland County

County ALBERTA

Province AB

Postal Code T7Y 0B5