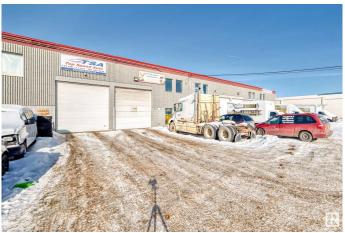

# \$384,488 - 16718c 111 Avenue, Edmonton

MLS® #E4424638

### \$384,488

0 Bedroom, 0.00 Bathroom, Industrial on 0.00 Acres

West Sheffield Industrial, Edmonton, AB

INDUSTRIAL CONDO WAREHOUSE FOR SALE! An incredible opportunity to own a well-equipped industrial condo warehouse in EDMONTON's high demand WEST END. Conveniently located with easy access to Yellowhead Trail, 170 Street and Anthony Henday. This space is ideal for \* STORAGE & WAREHOUSING, \* MANUFACTURING & PRODUCTION. \* AUTOMOTIVE REPAIR & DETAILING, \* GENERAL CONTRACTORS & TRADES, \* BREWERIES & DISTILLERIES. The property highlights are: size, approximately 2000 sq ft. (70ft X27ft) +280 sq ft mezzanine, office, reception & bathroom included, fully functional workspace, 12' X 14' powered overhead door for loading and unloading. 220 amp power -supports heavy-duty operations, hot water tank & forced air heating, 1.5" water line & sump pump. PLEASE NOTE, THE BUSINESS IS NOT FOR SALE - only the building is available for purchase.

## **Community Information**

Address 16718c 111 Avenue

Area Edmonton

Subdivision West Sheffield Industrial

City Edmonton
County ALBERTA

Province AB

Postal Code T5M 2S5