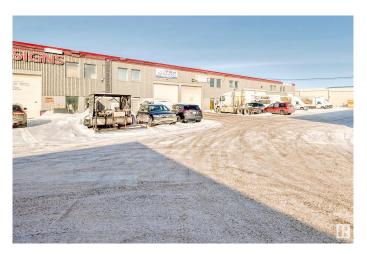

# \$384,488 - 16718c 111 Avenue, Edmonton

MLS® #E4424638

### \$384,488

0 Bedroom, 0.00 Bathroom, Industrial on 0.00 Acres

West Sheffield Industrial, Edmonton, AB

INDUSTRIAL CONDO WAREHOUSE FOR SALE! An incredible opportunity to own a well-equipped industrial condo warehouse in EDMONTON's high demand WEST END. Conveniently located with easy access to Yellowhead Trail, 170 Street and Anthony Henday. This space is ideal for \* STORAGE & WAREHOUSING, \* MANUFACTURING & PRODUCTION. \* AUTOMOTIVE REPAIR & DETAILING, \* GENERAL CONTRACTORS & TRADES, \* BREWERIES & DISTILLERIES. The property highlights are: size, approximately 2000 sq ft. (70ft X27ft) +280 sq ft mezzanine, office, reception & bathroom included, fully functional workspace, 12' X 14' powered overhead door for loading and unloading. 220 amp power -supports heavy-duty operations, hot water tank & forced air heating, 1.5" water line & sump pump. PLEASE NOTE, THE BUSINESS IS NOT FOR SALE - only the building is available for purchase.

## **Community Information**

Address 16718c 111 Avenue

Area Edmonton

Subdivision West Sheffield Industrial

City Edmonton
County ALBERTA

Province AB

Postal Code T5M 2S5