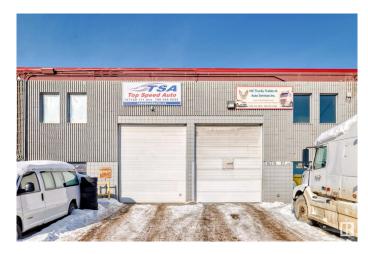

# \$384,488 - 16718c 111 Avenue, Edmonton

MLS® #E4424638

### \$384,488

0 Bedroom, 0.00 Bathroom, Industrial on 0.00 Acres

West Sheffield Industrial, Edmonton, AB

INDUSTRIAL CONDO WAREHOUSE FOR SALE! An incredible opportunity to own a well-equipped industrial condo warehouse in EDMONTON's high demand WEST END. Conveniently located with easy access to Yellowhead Trail, 170 Street and Anthony Henday. This space is ideal for \* STORAGE & WAREHOUSING, \* MANUFACTURING & PRODUCTION. \* AUTOMOTIVE REPAIR & DETAILING, \* GENERAL CONTRACTORS & TRADES, \* BREWERIES & DISTILLERIES. The property highlights are: size, approximately 2000 sq ft. (70ft X27ft) +280 sq ft mezzanine, office, reception & bathroom included, fully functional workspace, 12' X 14' powered overhead door for loading and unloading. 220 amp power -supports heavy-duty operations, hot water tank & forced air heating, 1.5" water line & sump pump. PLEASE NOTE, THE BUSINESS IS NOT FOR SALE - only the building is available for purchase.

## **Community Information**

Address 16718c 111 Avenue

Area Edmonton

Subdivision West Sheffield Industrial

City Edmonton
County ALBERTA

Province AB

Postal Code T5M 2S5