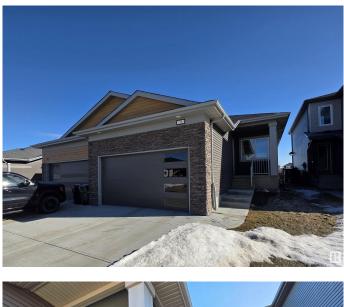

#### \$500,000

2 Bedroom, 2.00 Bathroom, 1,364 sqft Single Family on 0.00 Acres

Black Stone, Leduc, AB

Stunning Executive 2 Bedroom Bungalow in a Quiet Cul-de-sac backing onto Blackstone Park giving you Peaceful Scenery while you enjoy your Private, Zero maintenance deck and fully landscaped yard. Pure Elegance Greets you as you enter this home with soaring vaulted ceilings throughout the open space that includes 8-foot doorways, an Amazing and Bright Kitchen generously filled with cabinets, plenty of Pot Drawers and sprawling counters plus a massive island all draped in Quartz countertops overlooking your Relaxing Family room with views of Blackstone Park. The Primary bedroom offers you lots of space with a Luxurious Ensuite, tiled shower enclosure, corner tub, double sinks and walk in closet plus main floor laundry. The open 9-foot-high basement is ready for you to design to your Desires.

# Amenities

| Amenities      | Deck, No Animal Home, No Smoking Home, Vinyl Windows, Vacuum |
|----------------|--------------------------------------------------------------|
|                | System-Roughed-In                                            |
| Parking Spaces | 4                                                            |
| Parking        | Double Garage Attached                                       |

- Roof Asphalt Shingles
- Construction Wood, Metal, Stone, Vinyl