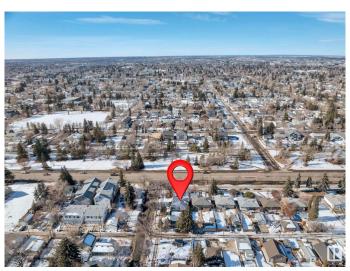

## \$599,000

1 Bedroom, 0.00 Bathroom, 11 sqft Single Family on 0.00 Acres

Grovenor, Edmonton, AB

650m2 lot in popular Grovenor with RM h16 zoning allowing for more density, increased height and lower minimum set backs. What's this mean for you, the investor... the ability to get more units on the land, making more money every month. Situated just West of downtown this parcel of land is in a prime re development community and is ready for your next investment/build. Edmonton is prime for more infill and this is the perfect location for that. Lot dimensions are 53'x131'. \*House is sold as is with no warranties or representations by the seller.

## **Community Information**

Address 14808 106 Avenue

Area Edmonton
Subdivision Grovenor
City Edmonton
County ALBERTA

Province AB

Postal Code T5N 1C1