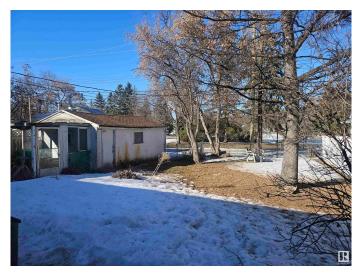

# \$689,900

4 Bedroom, 2.00 Bathroom, 888 sqft Single Family on 0.00 Acres

McKernan, Edmonton, AB

Large lot in the perfect location. Huge 592m2 lot (14.9m x 39.7m) backing onto Charles Simmonds Park and only a few blocks from U of A campus. An opportunity like this does not come up often. Decent sized house that still has some life in it. 2 bedrooms and renovated 3 piece bathroom up, as well as 2 bedrooms and renovated 3 piece bathroom downstairs. 100 amp electrical, high efficient furnace. Walking distance to U of A hospital, campus, Cross Cancer Institute. Possibilities for this house and lot are endless.

#### **Exterior**

Exterior Wood, Vinyl

Exterior Features Backs Onto Park/Trees, Flat Site, Landscaped, Playground Nearby,

Public Transportation, Schools, Shopping Nearby

Roof Asphalt Shingles

Construction Wood, Vinyl