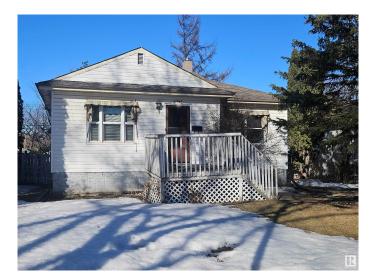

# \$689,900

4 Bedroom, 2.00 Bathroom, 888 sqft Single Family on 0.00 Acres

McKernan, Edmonton, AB

Large lot in the perfect location. Huge 592m2 lot (14.9m x 39.7m) backing onto Charles Simmonds Park and only a few blocks from U of A campus. An opportunity like this does not come up often. Decent sized house that still has some life in it. 2 bedrooms and renovated 3 piece bathroom up, as well as 2 bedrooms and renovated 3 piece bathroom downstairs. 100 amp electrical, high efficient furnace. Walking distance to U of A hospital, campus, Cross Cancer Institute. Possibilities for this house and lot are endless.

#### **Exterior**

Exterior Wood, Vinyl

Exterior Features Backs Onto Park/Trees, Flat Site, Landscaped, Playground Nearby,

Public Transportation, Schools, Shopping Nearby

Roof Asphalt Shingles

Construction Wood, Vinyl