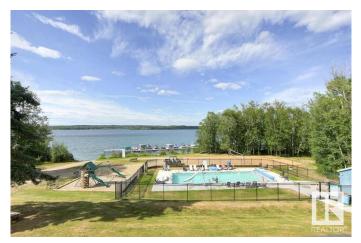

#### \$89,900

0 Bedroom, 0.00 Bathroom, Rural on 0.10 Acres

Sunset Shores, Rural Parkland County, AB

Discover paradise at #30 Sunset Shores RV Resort! Featuring lake views and comes with upgrades, including a fully fenced area and grade work. Whether you park your trailer or install a park model, your lakeside retreat awaits. Enjoy resort amenities like a gated entrance, outdoor heated pool, basketball & pickleball courts, ATV trails and more, there's no shortage of activities. The clubhouse, just steps away from this lot, offers a workout area, games/entertainment room, dining space, a candy shop and of course a shower & locker area from coming in off the lake or in from the pool. Family-friendly community with year-round access, as this resort comes with deep services and newly installed city provided water. Sunset Shores offers the perfect blend of relaxation and adventure. Make every day a vacation at Sunset Shores!

## Exterior

Exterior Features Fenced, Gated Community, Lake Access Property, Lake View