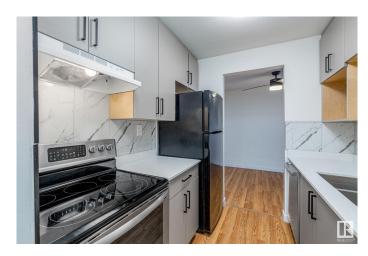

#### \$139,000

1 Bedroom, 1.00 Bathroom, 652 sqft Condo / Townhouse on 0.00 Acres

Pollard Meadows, Edmonton, AB

RENOVATED! 1 Bed 1 bath with QUARTZ countertops, new stainless steel appliances, a completely redone bathroom including a new tub and surround. Overlooking a quiet street, with mature trees you'll love the peace and sunlight from your large east facing patio.

Other unit perks include a large storage room, vinyl windows and new ceiling height kitchen cabinets! Condo complex perks include LOW CONDO FEES, an Elevator, same floor laundry, one ENERGIZED Stall, and a security door. Located close to walking trails, a park, Pollard Meadows Elementary school, and a short drive to Millwoods Transit Centre!

#### Interior

Appliances Dishwasher-Built-In, Hood Fan, Refrigerator, Stove-Electric, Window

Coverings

Heating Baseboard, Natural Gas