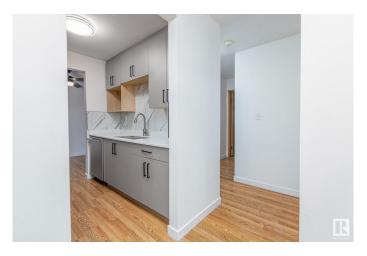

#### \$139,000

1 Bedroom, 1.00 Bathroom, 652 sqft Condo / Townhouse on 0.00 Acres

Pollard Meadows, Edmonton, AB

RENOVATED! 1 Bed 1 bath with QUARTZ countertops, new stainless steel appliances, a completely redone bathroom including a new tub and surround. Overlooking a quiet street, with mature trees you'll love the peace and sunlight from your large east facing patio.

Other unit perks include a large storage room, vinyl windows and new ceiling height kitchen cabinets! Condo complex perks include LOW CONDO FEES, an Elevator, same floor laundry, one ENERGIZED Stall, and a security door. Located close to walking trails, a park, Pollard Meadows Elementary school, and a short drive to Millwoods Transit Centre!