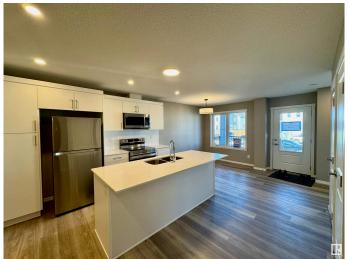

### \$2,395

3 Bedroom, 2.50 Bathroom, 1,341 sqft Rental on 0.00 Acres

Hearthstone (Strathcona), Sherwood Park, AB

Welcome Home! Stunning 3 Bedroom 2.5 Bathroom with Double Garage For Rent in the beautiful community of Hearthstone, Sherwood Park. This newly built, modern home offers 3 bedrooms and 2.5 bathrooms, perfect for comfortable living. Spacious open-concept main floor features 8' ceilings and an inviting living space and a convenient half bath. Open kitchen is equipped with high-end appliances, countertops, and an island ideal for cooking and entertaining. All appliances included. Upstairs, you'll find a laundry room, walk out balcony and bedrooms. Master bedroom complete with walk-in closet and a luxurious ensuite bathroom. Enjoy the added benefits of this home, including an unfinished basement bathroom, and front yard. You'll also have access to neighbourhood amenities like a playground, plus the convenience of being close to schools, shopping, and recreational facilities, making it a perfect place to live. Tenants pay all utilities. Pets subject to approval.

## **Amenities**

Parking Double Garage Attached

Interior

Appliances Dishwasher-Built-In, Dryer, Garage Opener, Microwave Hood Fan,

Oven-Built-In, Refrigerator, Stove-Electric, Washer, Other