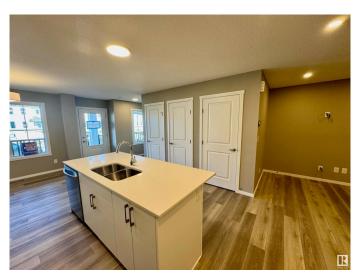

### \$2,395

3 Bedroom, 2.50 Bathroom, 1,341 sqft Rental on 0.00 Acres

Hearthstone (Strathcona), Sherwood Park, AB

Welcome Home! Stunning 3 Bedroom 2.5 Bathroom with Double Garage For Rent in the beautiful community of Hearthstone, Sherwood Park. This newly built, modern home offers 3 bedrooms and 2.5 bathrooms, perfect for comfortable living. Spacious open-concept main floor features 8' ceilings and an inviting living space and a convenient half bath. Open kitchen is equipped with high-end appliances, countertops, and an island ideal for cooking and entertaining. All appliances included. Upstairs, you'll find a laundry room, walk out balcony and bedrooms. Master bedroom complete with walk-in closet and a luxurious ensuite bathroom. Enjoy the added benefits of this home, including an unfinished basement bathroom, and front yard. You'll also have access to neighbourhood amenities like a playground, plus the convenience of being close to schools, shopping, and recreational facilities, making it a perfect place to live. Tenants pay all utilities. Pets subject to approval.

## **Amenities**

Parking Double Garage Attached

Interior

Appliances Dishwasher-Built-In, Dryer, Garage Opener, Microwave Hood Fan,

Oven-Built-In, Refrigerator, Stove-Electric, Washer, Other