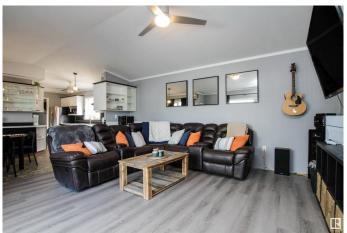

### \$149.900

3 Bedroom, 2.00 Bathroom, 1,195 sqft Land Lease Community on 0.00 Acres

Lakeland Village, Sherwood Park, AB

This charming single-wide mobile home offers a comfortable and updated living space with 3 bedrooms and 2 full bathrooms. Featuring upgraded laminate flooring throughout, this home also boasts important updates, including a newer furnace, windows, hot water tank, and shingles, ensuring long-term peace of mind. Ideally located near walking trails, shopping, and essential amenities, you'll enjoy both convenience and outdoor recreation. The property also includes two storage sheds for added space and organization, along with two dedicated parking stalls for easy access. A perfect opportunity for first-time buyers, downsizers, or those seeking affordable, low-maintenance living.

#### Interior

Interior Features ensuite bathroom

Appliances Dishwasher-Built-In, Dryer, Fan-Ceiling, Garburator, Hood Fan,

Refrigerator, Storage Shed, Stove-Electric, Washer

Heating Forced Air-1, Natural Gas