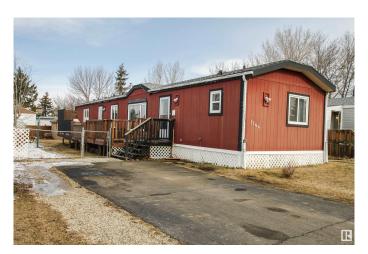

# **\$149,900 - 1144 Lakevista Dr, Sherwood Park**

MLS® #E4425430

### \$149.900

3 Bedroom, 2.00 Bathroom, 1,195 sqft Land Lease Community on 0.00 Acres

Lakeland Village, Sherwood Park, AB

This charming single-wide mobile home offers a comfortable and updated living space with 3 bedrooms and 2 full bathrooms. Featuring upgraded laminate flooring throughout, this home also boasts important updates, including a newer furnace, windows, hot water tank, and shingles, ensuring long-term peace of mind. Ideally located near walking trails, shopping, and essential amenities, you'll enjoy both convenience and outdoor recreation. The property also includes two storage sheds for added space and organization, along with two dedicated parking stalls for easy access. A perfect opportunity for first-time buyers, downsizers, or those seeking affordable, low-maintenance living.

# **Community Information**

Address 1144 Lakevista Dr Area Sherwood Park Subdivision Lakeland Village City Sherwood Park

County ALBERTA

Province AB

Postal Code T8H 1J8